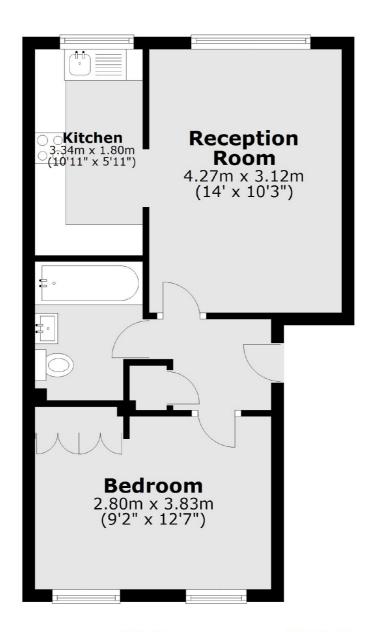

## John Williams Close, London, SE14

Total area: approx. 38.3 sq. metres (412.8 sq. feet)

**New Cross** 

London

SE145PL

020 7313 3661

Lettings

256 New Cross Road