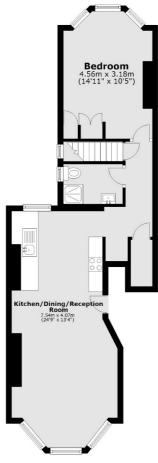

## Drakefell Road, London, SE4

### Upper Ground Floor

Lower Ground Floor

Total area: approx. 54.3 sq. metres (584.9 sq. feet)

**New Cross**