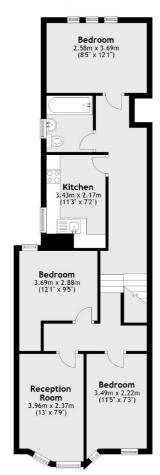

### Childeric Road, London, SE14

#### First Floor

**Ground Floor** 

**New Cross** 

London

SE145PL

Lettings

020 7313 3661

256 New Cross Road

Total area: approx. 66.5 sq. metres (716.1 sq. feet)