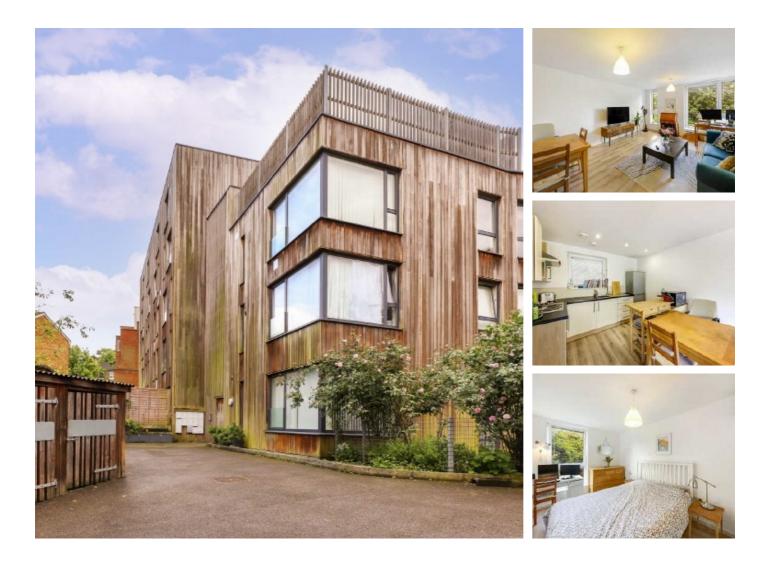

## New Cross Road, SE14 £475,000

This spacious two bedroom apartment is now available. This home comes with two double bedrooms, two bathrooms, open plan kitchen living area and comes with a long lease. This property further benefits from being a share of Freehold.

### Features

Two Bedrooms Share of Freehold Great Condition Gated Access En Suite Open Plan Kitchen