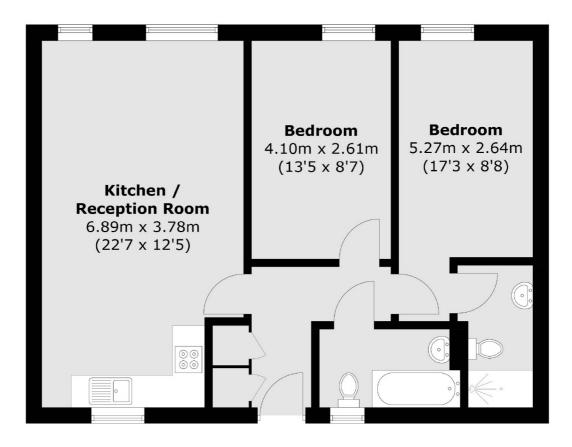

### New Cross Road, London, SE14

Total area (approx.): 63.5 sq. m (683.5 sq. ft)

New Cross 256 New Cross Road London SE14 5PL Sales 020 7313 3660 Energy Rating: C. We aim to make our particulars both accurate and reliable. However they are not guaranteed; nor do they form part of an offer or contract. If you require clarification on any points then please contact us, especially if you're traveling some distance to view. Please note that appliances and heating systems have not been tested and therefore no warranties can be given as to their good working order.