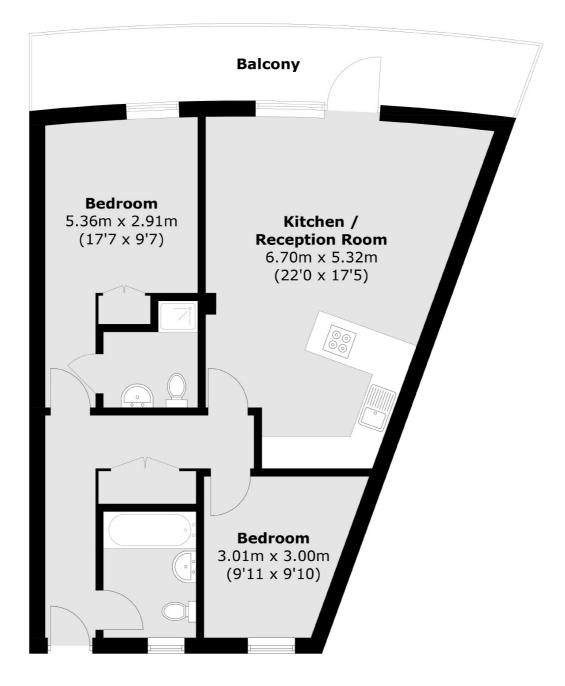

## Mantle Road, London, SE4

Total area (approx.): 67.5 sq. m (726.5 sq. ft) Balcony: 13.4 sq. m (144.2 sq. ft)

New Cross

London

Sales

SE14 5PL

020 7313 3660

256 New Cross Road