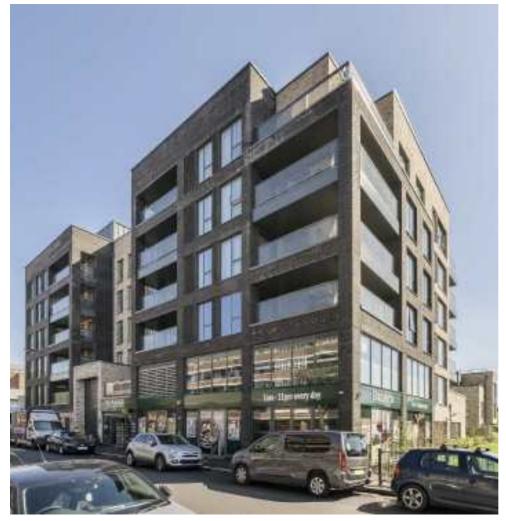

## Pomeroy Street, SE14 £650,000

A three bedroom penthouse in one of New Cross' most sought after developments. This superb property offers over 1250 sq ft of living, is particularly light and benefits from a private roof terrace.

Pomeroy Street is situated in the Peckham vicinity with an eclectic mix of bars, restaurants, and independent coffee shops on your doorstep. Queens Road Peckham, New Cross, Deptford and Deptford Bridge DLR are all within easy reach.