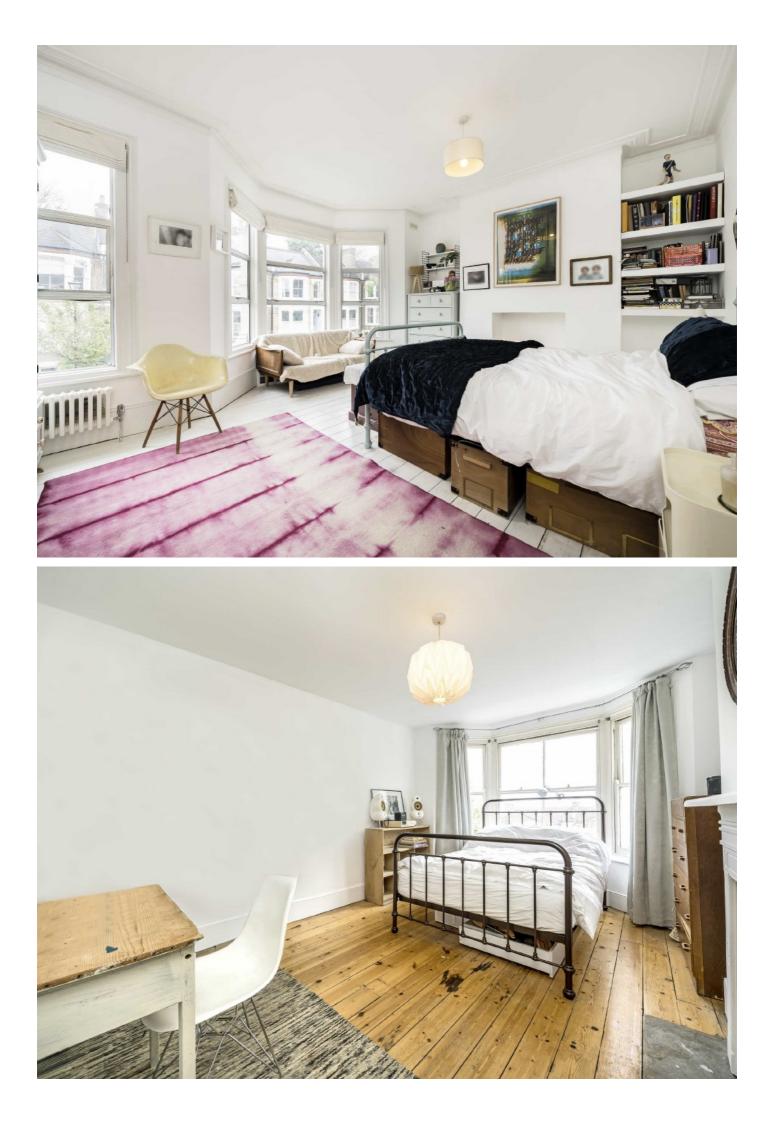

### Ommaney Road, SE14

The accommodation is approached via steps up to the raised ground floor with a small front garden and steps down to a separate lower ground floor entrance. Retaining much of its original period charm and features including cornicing, fireplaces and ceiling roses, the living/entertaining space is plentiful. The raised ground floor is further complimented by a newly fitted 'wet room', separate WC and a fourth double bedroom. To the lower level, you are greeted by a 27ft reception which leads on to the spacious kitchen/dining room with bay on to the large, mature garden as well as a downstairs WC. Furthermore, there is a is plenty of storage with three built in storage cupboards. The top floor of this home, which is arranged with a split level landing, has a further three double bedrooms, with feature bay to the main room which measures 15ft by over 17ft and as well as a family bathroom.