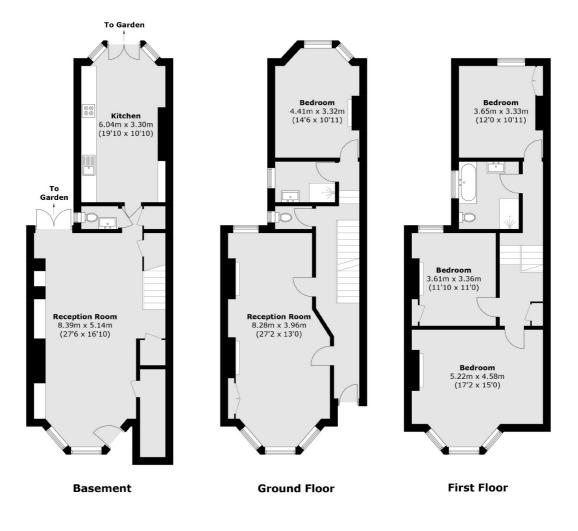

### Ommaney Road, SE14

The accommodation is approached via steps up to the raised ground floor with a small front garden and steps down to a separate lower ground floor entrance. Retaining much of its original period charm and features including cornicing, fireplaces and ceiling roses, the living/entertaining space is plentiful. The raised ground floor is further complimented by a newly fitted 'wet room', separate WC and a fourth double bedroom. To the lower level, you are greeted by a 27ft reception which leads on to the spacious kitchen/dining room with bay on to the large, mature garden as well as a downstairs WC. Furthermore, there is a is plenty of storage with three built in storage cupboards. The top floor of this home, which is arranged with a split level landing, has a further three double bedrooms, with feature bay to the main room which measures 15ft by over 17ft and as well as a family bathroom.

### Ommaney Road, London, SE14

Total area (approx.): 189.5 sq. m (2,039.7 sq. ft)

New Cross 256 New Cross Road London SE14 5PL Sales 020 7313 3660 Energy Rating: D. We aim to make our particulars both accurate and reliable. However they are not guaranteed; nor do they form part of an offer or contract. If you require clarification on any points then please contact us, especially if you're traveling some distance to view. Please note that appliances and heating systems have not been tested and therefore no warranties can be given as to their good working order.