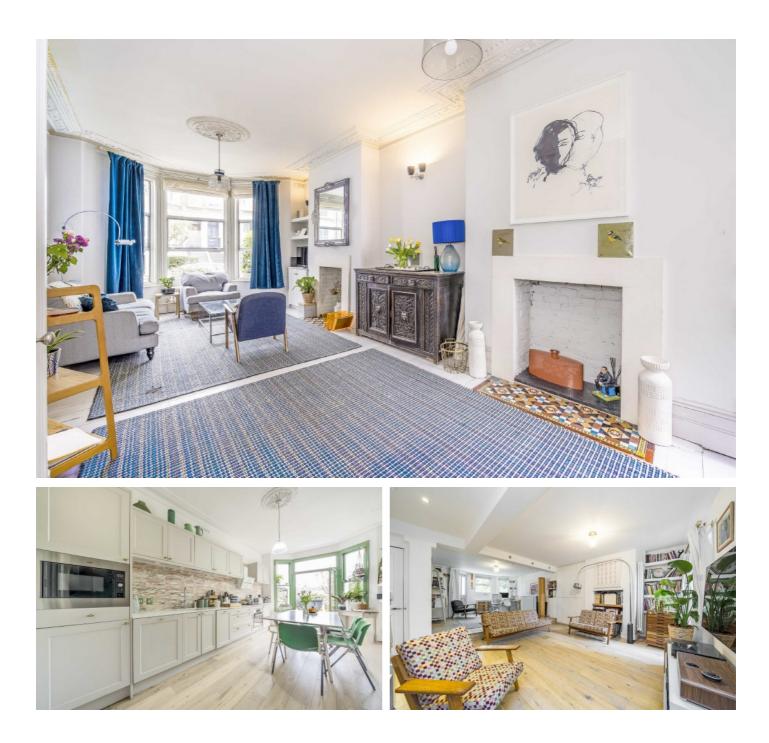

### Ommaney Road, SE14

The accommodation is approached via steps up to the raised ground floor with a small front garden and steps down to a separate lower ground floor entrance. Retaining much of its original period charm and features including cornicing, fireplaces and ceiling roses, the living/entertaining space is plentiful. The raised ground floor is further complimented by a newly fitted 'wet room', separate WC and a fourth double bedroom. To the lower level, you are greeted by a 27ft reception which leads on to the spacious kitchen/dining room with bay on to the large, mature garden as well as a downstairs WC. Furthermore, there is a is plenty of storage with three built in storage cupboards. The top floor of this home, which is arranged with a split level landing, has a further three double bedrooms, with feature bay to the main room which measures 15ft by over 17ft and as well as a family bathroom.