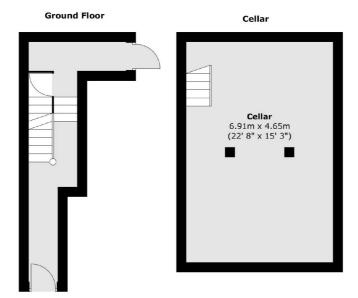

## Edric Road, SE14 £425,000

This charming and very well presented two bedroom maisonette offers lateral living space and a open plan kitchen living area. The property also has its own basement, private garden space and own entranceway.

### Edric Road, London, SE14

Total area (approx.): 109 sq. m (1173 sq. ft)

020 7313 3660