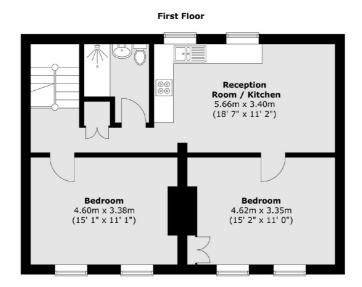

## Edric Road, SE14 £425,000

This charming and very well presented two bedroom maisonette offers lateral living space and a open plan kitchen living area. The property also has its own basement, private garden space and own entranceway.

### Edric Road, London, SE14

Total area (approx.): 109 sq. m (1173 sq. ft)

020 7313 3660