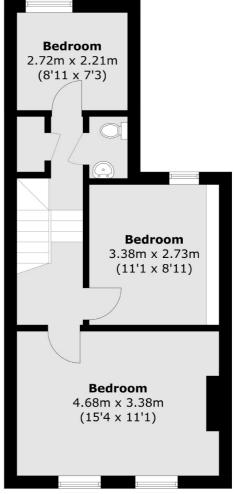

## **Dexters**









## Hatcham Park Road, SE14 £775,000

A wonderful three bedroom Victorian terrace set within the highly sought after Hatcham Park Conservation Area. The home has plenty of entertaining space for a growing family with a double reception room and a large kitchen leading to a well-established garden.

## **Features**

Hatcham Park Conservation Area Victorian Terrace Three Double Bedrooms Double Reception Room Private Garden Excellent Transport Lin

New Cross 020 7313 3660 dexters.co.uk

## Hatcham Park Road, London, SE14





**Ground Floor** 

New Cross

London

Sales

SE14 5PL

020 7313 3660

256 New Cross Road

**First Floor** 

Total area (approx.): 94.9 sq. m (1,021.5 sq. ft)