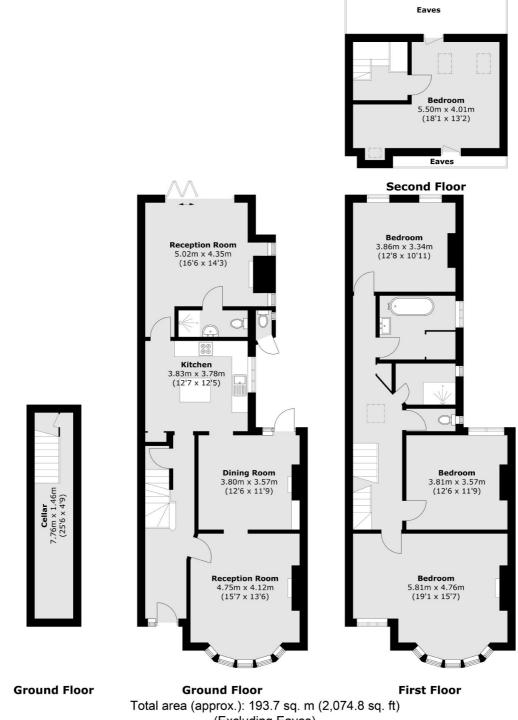

## New Cross Road, SE14 £925,000

This spacious four bedroom family home is now available. The property is situated over three floors and there is direct access to the large, south facing private garden.

## **Features**

Freehold Four Bedrooms Large Private Garden Built Approximately 1911 Loft Extension Great Transport Links

New Cross 020 7313 3660 dexters.co.uk

New Cross Road, SE14