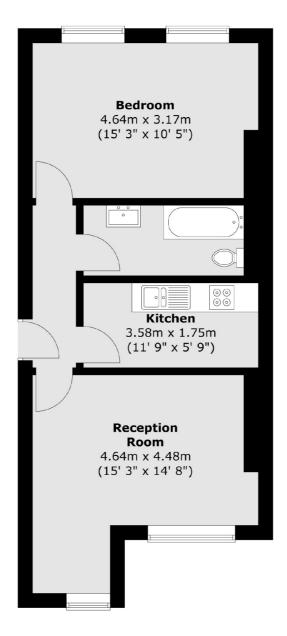

## New Cross Road, London, SE14

Total area (approx.): 48.7 sq. m (524 sq. ft)

New Cross

London

Sales

SE14 5PL

020 7313 3660

256 New Cross Road