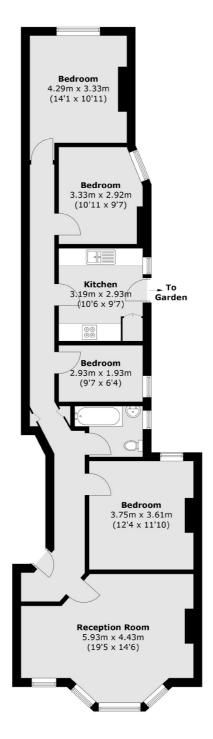

## New Cross Road, SE14 £550,000

A fantastic four bedroom apartment set within a stunning Mansion block. The property is beautifully presented throughout with original period features, a large reception/dining room and direct access via an external staircase to the well kept communal garden.

## New Cross Road, London, SE14

Total area (approx.): 96.9 sq. m (1,043.0 sq. ft)

New Cross

London

Sales

SE14 5PL

020 7313 3660

256 New Cross Road