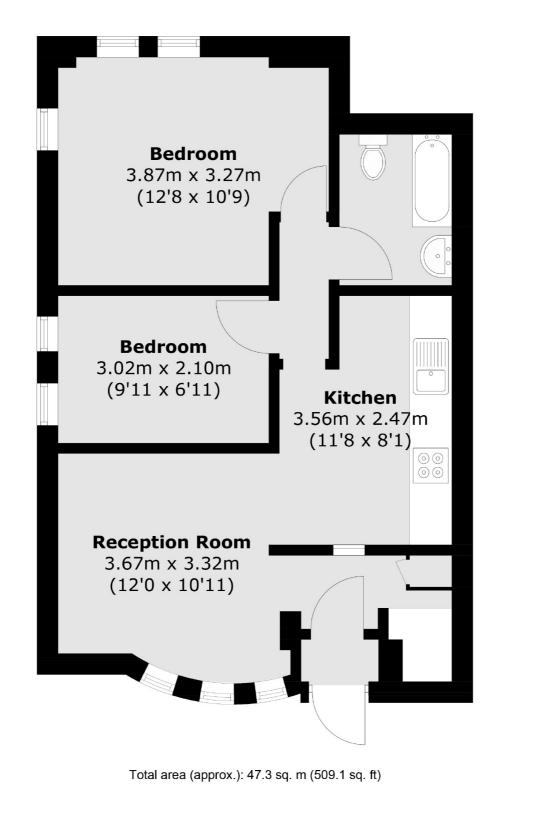

## **Pepys Road, SE14** £425,000

A beautifully presented, lower ground floor two bedroom, Victorian conversion flat with private entrance and large open-plan kitchen reception. Situated on a leafy residential road within the Telegraph Hill Conservation area. The property is sold with no onward chain.

#### Features

Victorian Conversion Own Front Door Two Double Bedrooms Close To Stations Excellent Condition Telegraph Hill Conversation Area