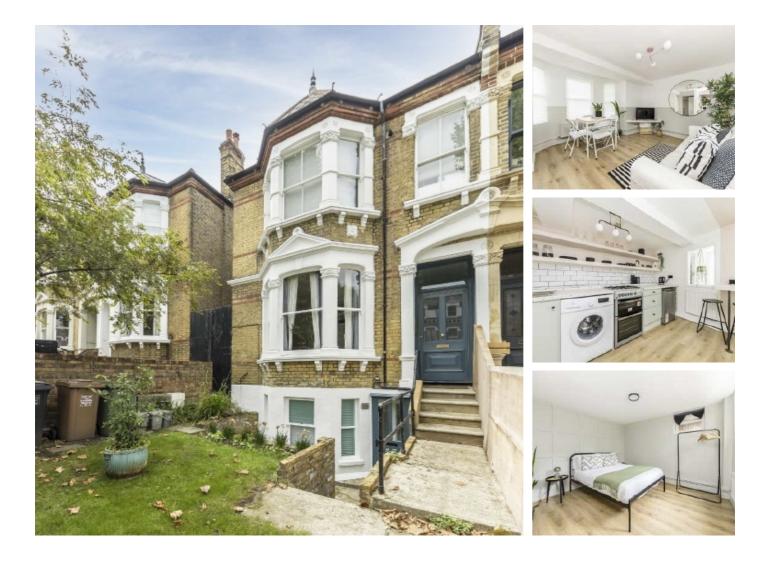

## **Pepys Road, SE14** £425,000

A beautifully presented, lower ground floor two bedroom, Victorian conversion flat with private entrance and large open-plan kitchen reception. Situated on a leafy residential road within the Telegraph Hill Conservation area. The property is sold with no onward chain.

The property is perfectly placed for the open spaces of Telegraph Hill Park with no parking restrictions in the road. Transport links are plentiful via the Overground from Brockley, New Cross Gate and Queens Road Peckham, or via rail from Nunhead direct to Victoria, Blackfriars and Kings Cross St Pancras.

#### Features

Victorian Conversion Own Front Door Two Double Bedrooms Close To Stations Excellent Condition Telegraph Hill Conversation Area