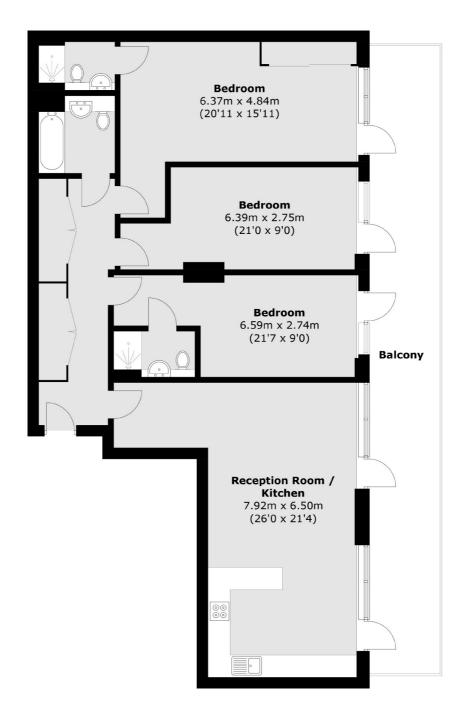

## Pomeroy Street, London, SE14

Total area (approx.): 118.1 sq. m (1,271.2 sq. ft) Balcony: 31.9 sq. m (343.4 sq. ft)

New Cross

London

Sales

SE14 5PL

020 7313 3660

256 New Cross Road