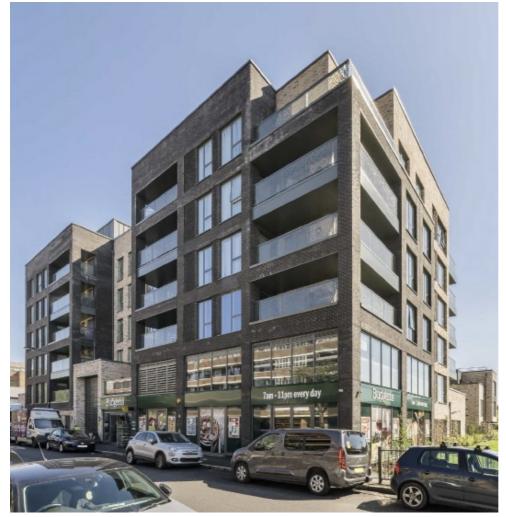

## Pomeroy Street, SE14 £675,000

A three bedroom penthouse in one of New Cross' most sought after developments. This superb property offers over 1250 sq ft of living, is particularly light and benefits from a private roof terrace.

Pomeroy Street is situated in the Peckham vicinity with an eclectic mix of bars, restaurants, and independent coffee shops on your doorstep. Queens Road Peckham, New Cross, Deptford and Deptford Bridge DLR are all within easy reach.