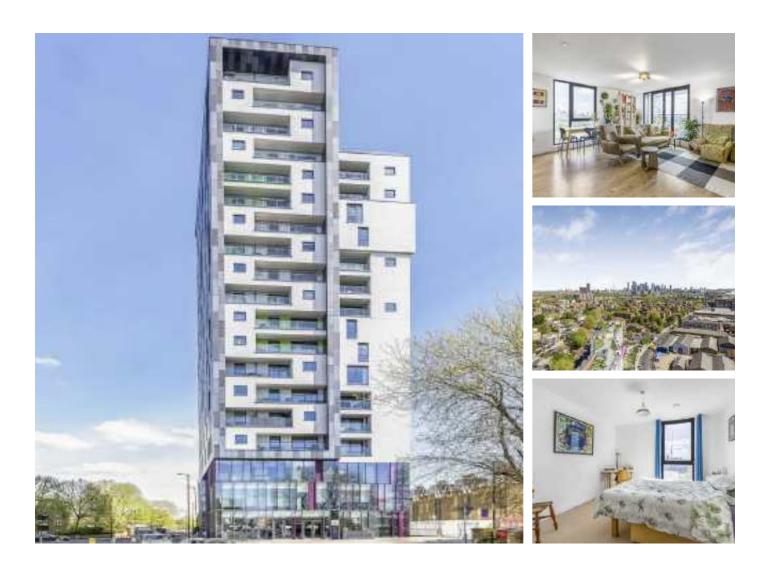

# Rotherhithe New Road, SE16 £500,000

Chancellor House is a brand new development in the heart of trendy South Bermondsey. Two double bedrooms, two bathrooms, and a spacious balcony with views across London. The development also has a resident's gym, concierge service and a large communal roof terrace.

The development is just half a mile from South Bermondsey Overground which links to London Bridge in just 7 minutes. Great bus links from Old Kent Road provide easy access to the Bakerloo Line.

#### Features

Two Double Bedrooms Two Bathrooms Stunning Views Communal Roof Terrace Concierge On Site Gym