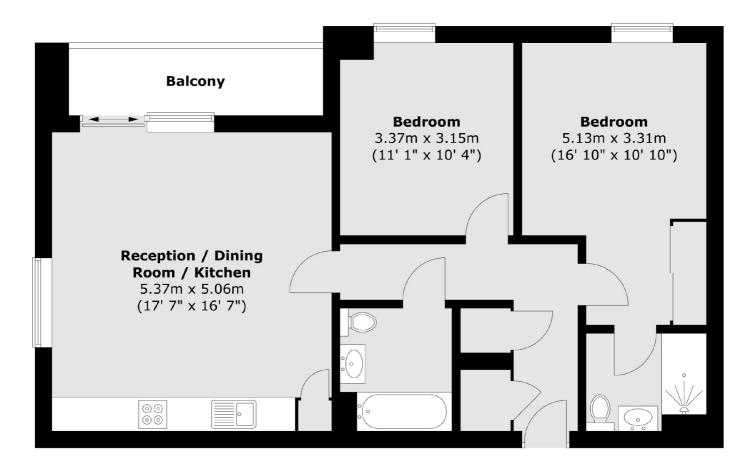

### Rotherhithe New Road, London, SE16

Total area (approx.) : 73.5 sq. m (791 sq. ft) Total balcony area (approx.) : 5.5 sq. m (59 sq. ft)

New Cross 256 New Cross Road London SE14 5PL Sales 020 7313 3660 Energy Rating: B. We aim to make our particulars both accurate and reliable. However they are not guaranteed; nor do they form part of an offer or contract. If you require clarification on any points then please contact us, especially if you're traveling some distance to view. Please note that appliances and heating systems have not been tested and therefore no warranties can be given as to their good working order.