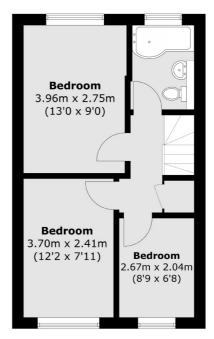

## Seymour Gardens, SE4 £710,000

This superb, 3 bedroom modern house is situated within a private, residential close, just round the corner from Brockley station.

It comprises a light and airy living room, a modern kitchen and bathroom, 3 decent-sized bedrooms, a lovely south-facing garden, off-street parking and a garage.

**First Floor** 

Total area (approx.): 71.4 sq. m (768.5 sq. ft) Garage: 13.5 sq. m (145.3 sq. ft)