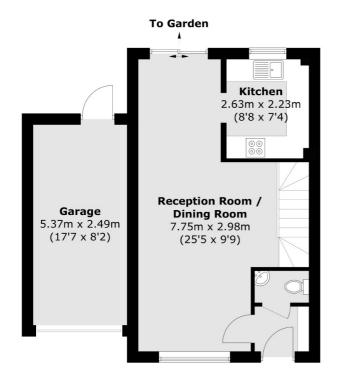

## Seymour Gardens, SE4 £710,000

This superb, 3 bedroom modern house is situated within a private, residential close, just round the corner from Brockley station.

It comprises a light and airy living room, a modern kitchen and bathroom, 3 decent-sized bedrooms, a lovely south-facing garden, off-street parking and a garage.

## Seymour Gardens, London, SE4

New Cross

London

Sales

SE14 5PL

020 7313 3660

256 New Cross Road

**Ground Floor** 

**First Floor** 

Total area (approx.): 71.4 sq. m (768.5 sq. ft) Garage: 13.5 sq. m (145.3 sq. ft)