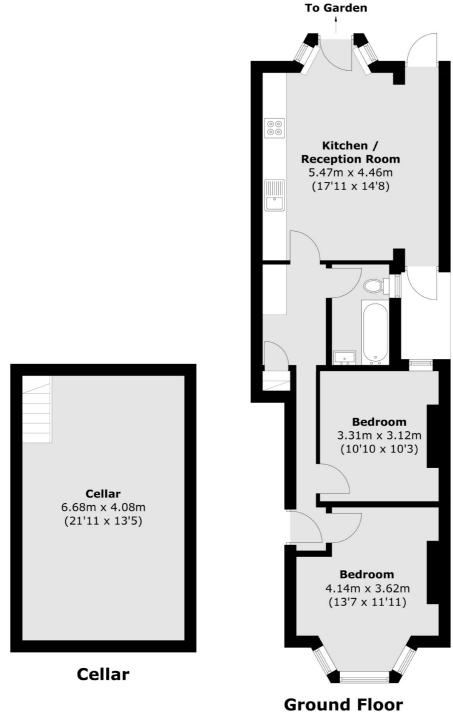

# Finland Road, SE4 £500,000

Delightful two double bedroom flat with access to a large/mature garden. The flat is offered in great condition throughout.

Finland Road is a highly sought after residential street that is conveniently located for both Brockley and Nunhead train stations giving easy access into the City. There are two outstanding local schools, Haberdasher's Askes and John Stainer, with Brockley Station a mere three minute walk. At the end of the road there is a popular local café, Good As Gold, with numerous cafés, restaurants and bars a short walk away.

### Finland Road, London, SE4

Total area (approx.): 85.3 sq. m (918.1 sq. ft) (Including Cellar)

New Cross

London

Sales

SE14 5PL

020 7313 3660

256 New Cross Road