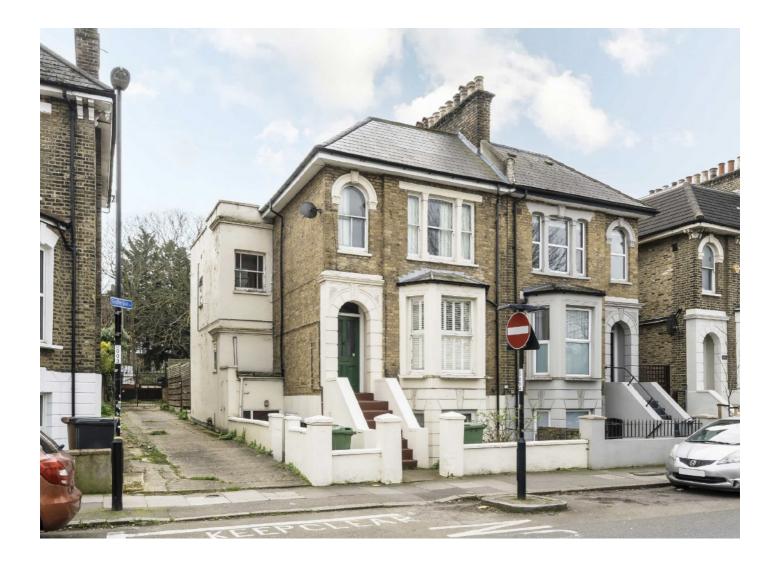

## Geoffrey Road, SE4 £400,000

A two bedroom Victorian conversion with private entrance and direct access to a shared garden, offering renovation potential and no onward chain.

Geoffrey Road is a residential street conveniently located for the cafés, bars and amenities of Brockley Road. Brockley train station offers easy access into the City.

## **Features**

Two Bedrooms Ground Floor Shared Garden Chain Free Private Entrance 684 Sq Ft

New Cross 020 7313 3660 dexters.co.uk