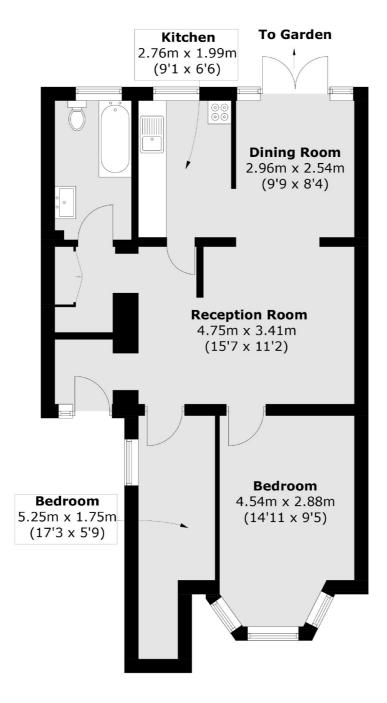

## **Features**

Two Bedrooms Ground Floor Shared Garden Chain Free Private Entrance 684 Sq Ft

New Cross 020 7313 3660 dexters.co.uk

## Geoffrey Road, London, SE4

Total area (approx.): 63.6 sq. m (684.6 sq. ft)

**New Cross** 

London

Sales

SE145PL

020 7313 3660

256 New Cross Road