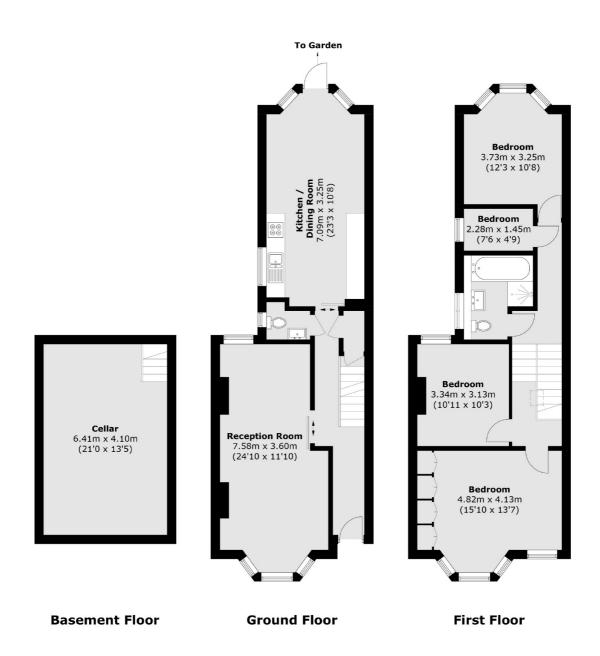

## Finland Road, London, SE4

Total area (approx.): 146.1 sq. m (1,572.7 sq. ft) (Including Cellar)

**New Cross** 

London

Sales

SE145PL

020 7313 3660

256 New Cross Road