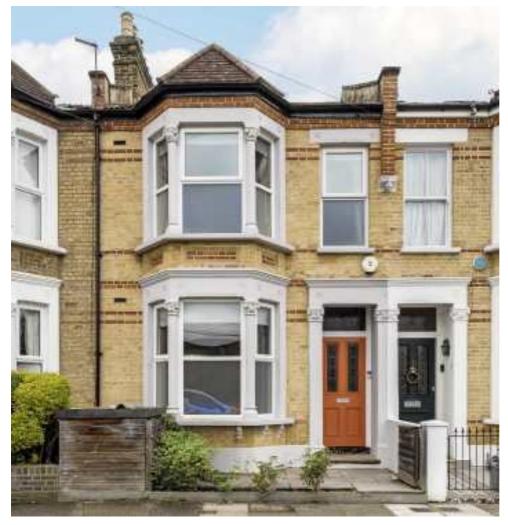

## Finland Road, SE4

£975,000

A substantial 3/4 bedroom Victorian home nestled away on a sought after road in Brockley. The property is offered in great condition has a private garden and is finished in a contemporary style.

Finland Road is a highly sought after residential street that is conveniently located for both Brockley and Nunhead train stations giving easy access into the City. There are two outstanding local schools, Haberdasher's Askes and John Stainer, with Brockley Station a mere three minute walk. At the end of the road there is a popular local café, Good As Gold, with numerous cafés, restaurants and bars a short walk away.

## **Features**

Victorian Home Three Double Bedrooms Immaculate Condition Private Garden Sought After Road Excellent Transport Links

New Cross 020 7313 3660 dexters.co.uk