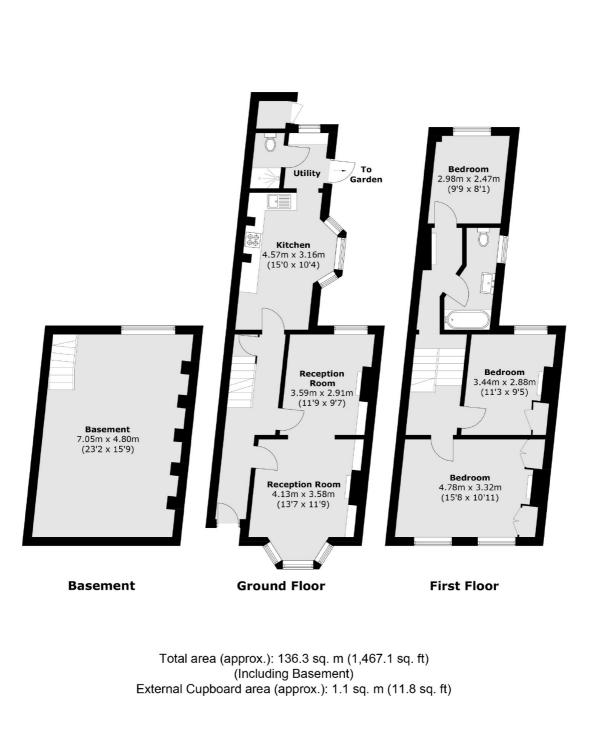

## Brocklehurst Street, SE14 £800,000

A wonderful three bedroom Victorian terrace set within the highly sought after Hatcham Park Conservation Area. The home has plenty of entertaining space for a growing family with a open plan double reception room and a kitchen leading to a well-established garden.

### Features

Three Bedrooms Period Features Basement Garden Hatcham Park Conservation Area Freehold