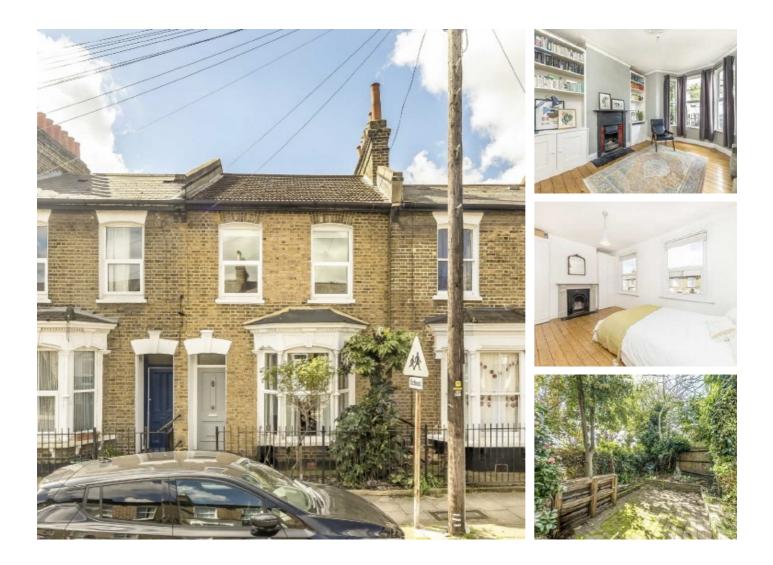

## Brocklehurst Street, SE14 £800,000

A wonderful three bedroom Victorian terrace set within the highly sought after Hatcham Park Conservation Area. The home has plenty of entertaining space for a growing family with a open plan double reception room and a kitchen leading to a well-established garden.

Within moments of this charming Victorian house are a choice of beautiful parks, an Ofsted outstanding primary school and several further outstanding schools all located within one mile. With a vast choice of local amenities including a farmer's market, lively bars, cafes and restaurants and with wellconnected transport links including mainline stations and Overground, it is possible to access the city and west end within 30 minutes.

### Features

Three Bedrooms Period Features Basement Garden Hatcham Park Conservation Area Freehold