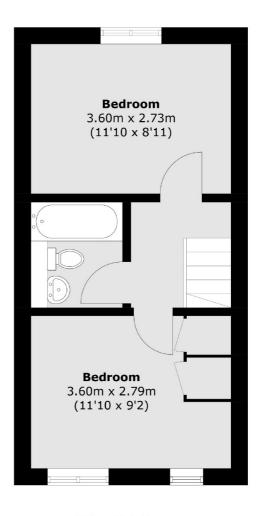

## **Dexters**









## Tarragon Close, SE14 £550,000

This two bedroom terraced home offers modern living in great condition. Downstairs consists of a kitchen and lounge/diner that leads out into a south facing private garden. Upstairs there are two double bedrooms and a family bathroom. The property also boasts, double glazing, gas central heating and is offered with no onward chain.

Tarragon Close is a short distance from the fantastic amenities and facilities of New Cross Road, while New Cross Gate Station is also within reach.

## **Features**

Two Bedrooms
Freehold
Terraced
South Facing Garden
No Onward Chain
Great Condition

New Cross 020 7313 3660 dexters.co.uk

## Tarragon Close, London, SE14





**Ground Floor** 

New Cross

London

Sales

SE14 5PL

020 7313 3660

256 New Cross Road

**First Floor** 

Total area (approx.): 55.3 sq. m (595.2 sq. ft