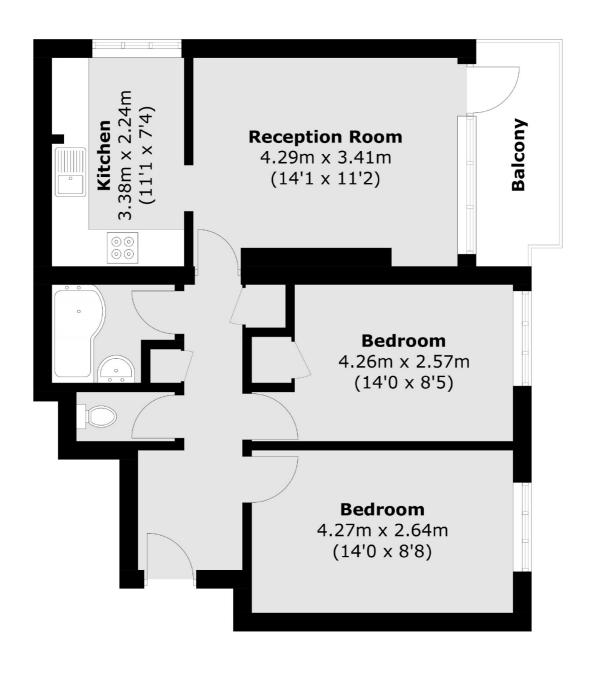

## New Cross Road, SE14 £350,000

Top floor, two bedroom, one bathroom purpose built flat with excellent transport links and local amenities. This property is offered in good condition throughout with accommodation comprising entrance hall, reception, fitted kitchen and two double bedrooms. The property further boasts free parking for residents and a south facing balcony.

## New Cross Road, London, SE14

Total area (approx.): 59.2 sq. m (637.2 sq. ft) Balcony: 4.7 sq. m (50.5 sq. ft)

**New Cross** 

London

Sales

SE145PL

020 7313 3660

256 New Cross Road