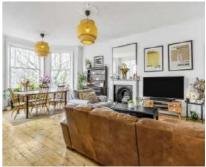

## Lewisham Way, SE4 £685,000

This stunning 3 bedroom Victorian apartment is now available. There are 3 double bedrooms, two bathrooms and an open plan kitchen living area. The property further boasts a myriad of period features throughout and has access to a communal garden and its own private parking. There is a long lease with over 950 years remaining.

## **Features**

Three Double Bedrooms Stunning Character Off Street Parking Communal Garden Long Lease Good Condition

New Cross 020 7313 3660 dexters.co.uk