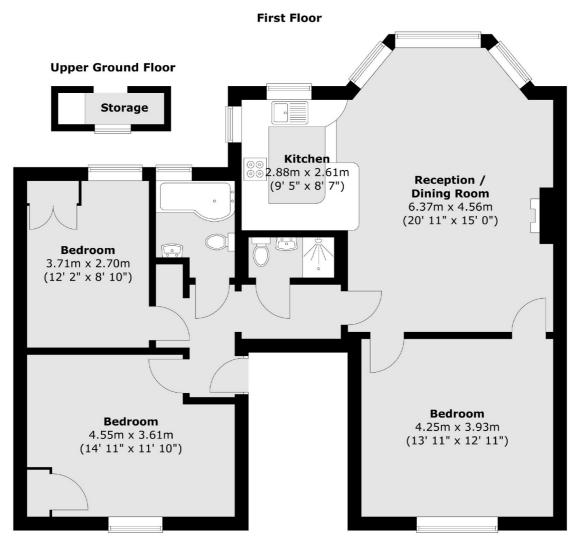

## Lewisham Way, London, SE4

Total area (approx.) : 91.7 sq. m (987 sq. ft) Total storage area (approx.) : 1.6 sq. m (17 sq. ft)

New Cross

London

Sales

SE14 5PL

020 7313 3660

256 New Cross Road