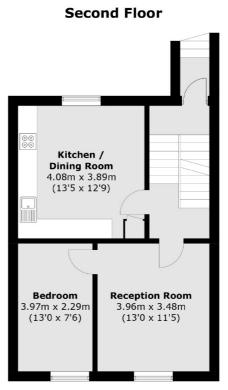

## New Cross Road, SE14 £600,000

At over 1209 Sq Ft, this split level Victorian conversion offers bright and spacious living accommodation with a private section of garden, four bedrooms, reception and a large kitchen /diner.

256 New Cross Road

**First Floor** 

Total area (approx.): 112.4 sq. m (1,209.7 sq. ft)