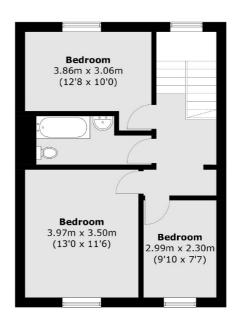

## New Cross Road, SE14 £600,000

At over 1209 Sq Ft, this split level Victorian conversion offers bright and spacious living accommodation with a private section of garden, four bedrooms, reception and a large kitchen /diner.

256 New Cross Road

**First Floor** 

Total area (approx.): 112.4 sq. m (1,209.7 sq. ft)