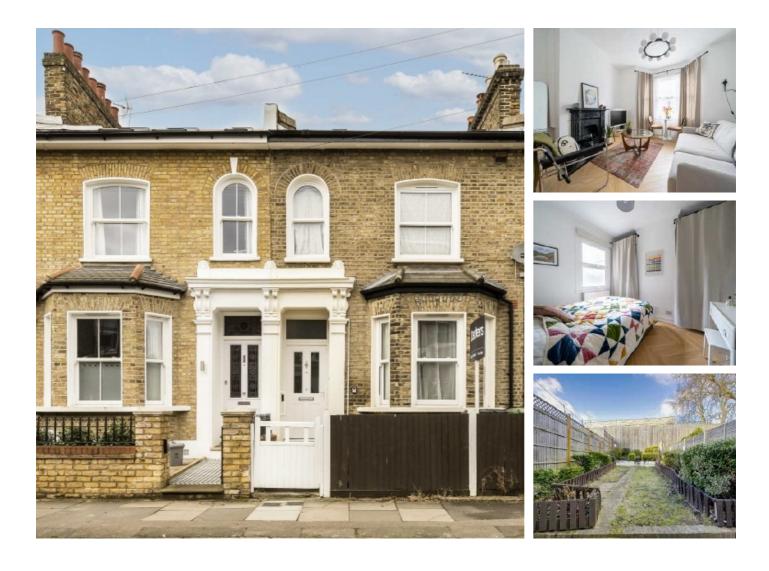

## St. Donatts Road, SE14 £375,000

This contemporary private garden flat is situated close to the many amenities of both Brockley and New Cross. Recently refurbished, and well presented throughout this ground floor flat boasts a large reception, stylish bathroom and good size kitchen which opens out to the private south west facing garden. The property benefits further from a newly extended lease and brand new boiler.

St Donatt's Road is a quiet residential street that benefits from close proximity to both New Cross and Brockley for a wealth of shops, bars and restaurants. For excellent transport links, both New Cross and Brockley Station (fare zone 2) are easily accessible. Parking on-street is currently also unrestricted.

#### Features

Victorian Conversion Private Garden New Bathroom One Bedroom Great Condition Leasehold