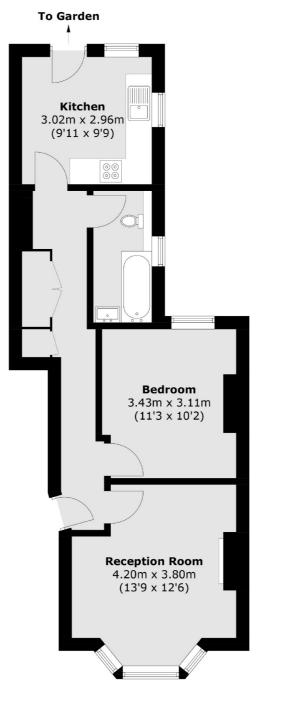

### St. Donatts Road, London, SE14

Total area (approx.): 48.7 sq. m (524.2 sq. ft)

New Cross 256 New Cross Road London SE14 5PL Sales 020 7313 3660 Energy Rating: C. We aim to make our particulars both accurate and reliable. However they are not guaranteed; nor do they form part of an offer or contract. If you require clarification on any points then please contact us, especially if you're traveling some distance to view. Please note that appliances and heating systems have not been tested and therefore no warranties can be given as to their good working order.