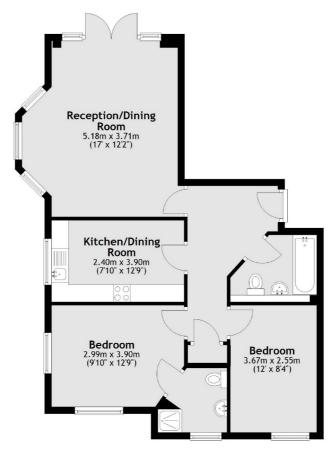

## Lloyd Villas, SE4 £560,000

Stunning two bedroom, two bathroom apartment located in the popular Brockley conservation area. This secluded and spacious apartment benefits from allocated parking, en suite, modern kitchen, large open plan living/dining room and ample storage throughout. This property further benefits from being a share of Freehold.

## Lloyd Villas, London, SE4

Total area: approx. 70.3 sq. metres (757.1 sq. feet)

New Cross

London

Sales

SE14 5PL

020 7313 3660

256 New Cross Road