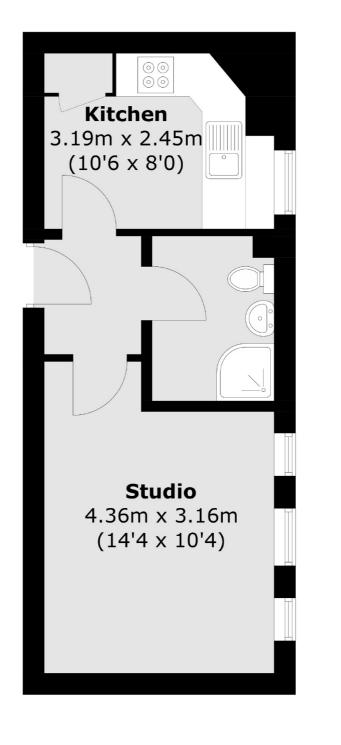

## Avonley Road, London, SE14

Total area (approx.): 27.8 sq. m (299.2 sq. ft)

New Cross 256 New Cross Road London SE14 5PL Sales 020 7313 3660 Energy Rating: E. We aim to make our particulars both accurate and reliable. However they are not guaranteed; nor do they form part of an offer or contract. If you require clarification on any points then please contact us, especially if you're traveling some distance to view. Please note that appliances and heating systems have not been tested and therefore no warranties can be given as to their good working order.