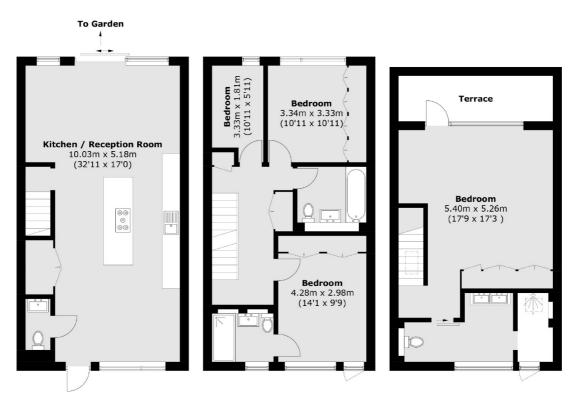

## Hatcham Park Mews, SE14 £1,250,000

This spacious, bright, contemporary four bedroom house boasts a Scandinavian aesthetic, high ceilings and beautiful accommodation throughout. The accommodation comprises three double bedrooms, a single bedroom/study (Main and 2nd bedroom with en suite), large open plan reception kitchen area, main bathroom and downstairs cloakroom. The main bedroom has direct access to the south facing roof terrace which overlooks your rear garden below. Built over three floors these are connected by sets of floating stairs with a large skylight above adding to the overall ambience of the property. This home is also accessed via its own private and secure courtyard.

## Hatcham Park Mews, London, SE14

**Ground Floor** 

**First Floor** 

**Second Floor** 

Total area (approx.): 148.2 sq. m (1,594.2 sq. ft) Terrace (approx.): 8.1 sq. m (87.2 sq. ft)

020 7313 3660