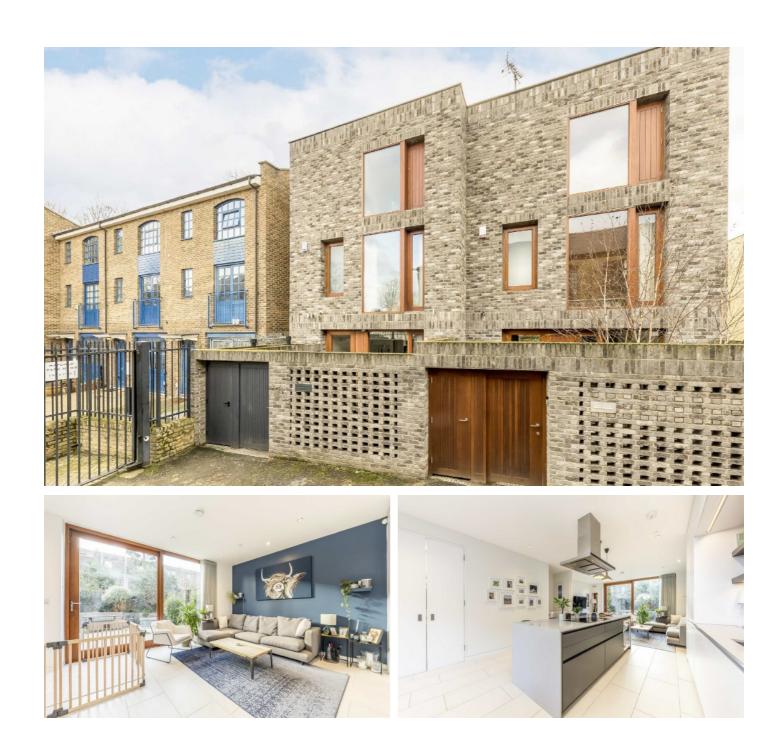

## Hatcham Park Mews, SE14 £1,250,000

This spacious, bright, contemporary four bedroom house boasts a Scandinavian aesthetic, high ceilings and beautiful accommodation throughout. The accommodation comprises three double bedrooms, a single bedroom/study (Main and 2nd bedroom with en suite), large open plan reception kitchen area, main bathroom and downstairs cloakroom. The main bedroom has direct access to the south facing roof terrace which overlooks your rear garden below. Built over three floors these are connected by sets of floating stairs with a large skylight above adding to the overall ambience of the property. This home is also accessed via its own private and secure courtyard.

## **Features**

Four Bedrooms
Stunning Condition
Roof Terrace
South Facing Garden
Enclosed Front Courtyard
Freehold
Contemporary Design
Under Floor Heating
Solar Panels

New Cross 020 7313 3660 dexters.co.uk