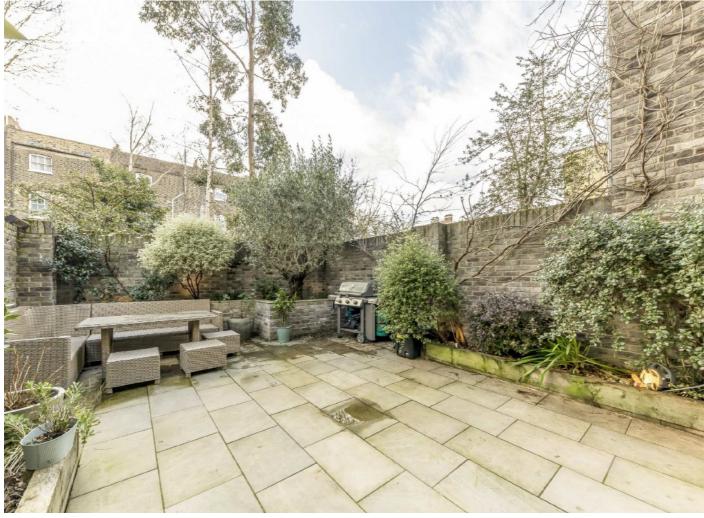

## Hatcham Park Mews, SE14 £1,250,000

This spacious, bright, contemporary four bedroom house boasts a Scandinavian aesthetic, high ceilings and beautiful accommodation throughout. The accommodation comprises three double bedrooms, a single bedroom/study (Main and 2nd bedroom with en suite), large open plan reception kitchen area, main bathroom and downstairs cloakroom. The main bedroom has direct access to the south facing roof terrace which overlooks your rear garden below. Built over three floors these are connected by sets of floating stairs with a large skylight above adding to the overall ambience of the property. This home is also accessed via its own private and secure courtyard.

## **Features**

Four Bedrooms
Stunning Condition
Roof Terrace
South Facing Garden
Enclosed Front Courtyard
Freehold
Contemporary Design
Under Floor Heating
Solar Panels

New Cross 020 7313 3660 dexters.co.uk