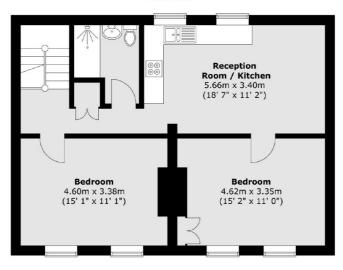

### Edric Road, London, SE14

First Floor

Ground Floor

Cellar

Total area (approx.) : 109 sq. m (1173 sq. ft)

New Cross 256 New Cross Road London SE14 5PL Sales 020 7313 3660 Energy Rating: E. We aim to make our particulars both accurate and reliable. However they are not guaranteed; nor do they form part of an offer or contract. If you require clarification on any points then please contact us, especially if you're traveling some distance to view. Please note that appliances and heating systems have not been tested and therefore no warranties can be given as to their good working order.