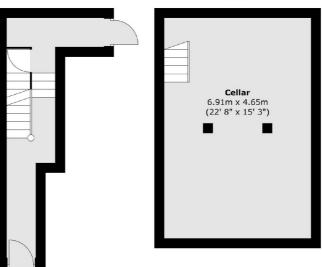

### Edric Road, London, SE14

First Floor

Ground Floor

Cellar

Total area (approx.) : 109 sq. m (1173 sq. ft)

New Cross 256 New Cross Road London SE14 5PL Sales 020 7313 3660 Energy Rating: E. We aim to make our particulars both accurate and reliable. However they are not guaranteed; nor do they form part of an offer or contract. If you require clarification on any points then please contact us, especially if you're traveling some distance to view. Please note that appliances and heating systems have not been tested and therefore no warranties can be given as to their good working order.