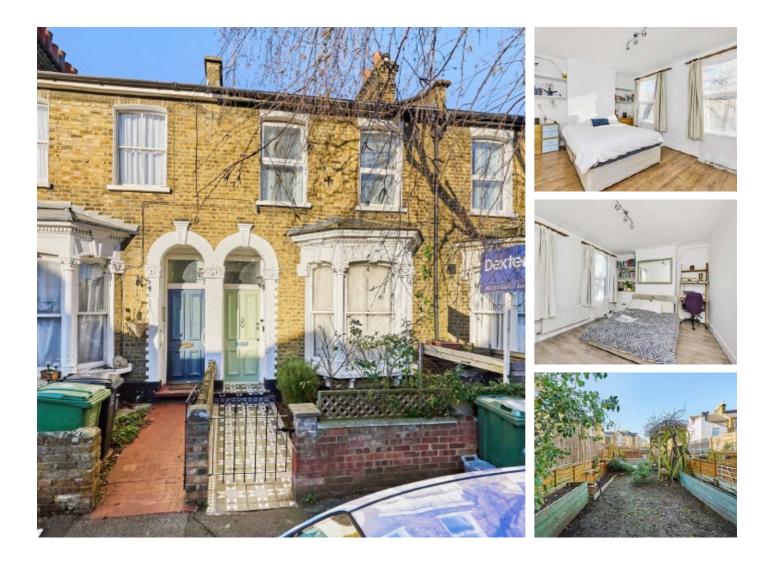

## Edric Road, SE14 £450,000

This charming and very well presented two bedroom maisonette offers lateral living space and a open plan kitchen living area. The property also has its own basement, private garden space and own entranceway.

#### Features

Two Double Bedrooms Period Features Private Garden Space Own Front Door Double Glazed Transport Links