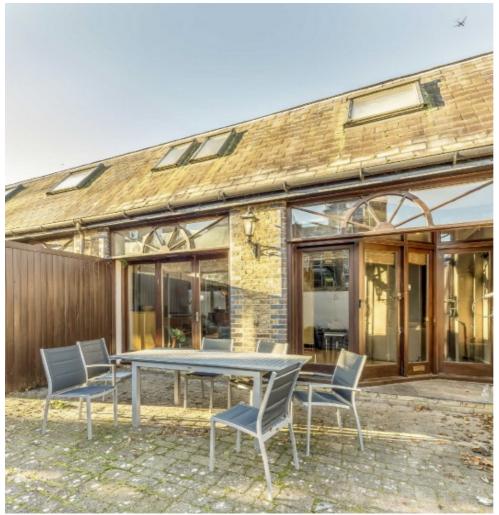

# Coach House Mews, SE14 £750,000

Located in the sought after Telegraph Hill conservation area forming part of a private mews development and set in a charming courtyard is this excellent three bedroom coach house.

Waller Road is located in the sought after Telegraph Hill conservation area, perfectly positioned for the popular cafés, shops and restaurants in New Cross and Nunhead. Frequent rail links can be found at nearby New Cross Gate station for Zone two trains serving London Bridge and Nunhead Station for Victoria and Blackfriars.