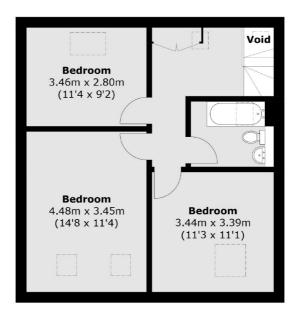

## **Dexters**









# Coach House Mews, SE14 £750,000

Located in the sought after Telegraph Hill conservation area forming part of a private mews development and set in a charming courtyard is this excellent three bedroom coach house.

Waller Road is located in the sought after Telegraph Hill conservation area, perfectly positioned for the popular cafés, shops and restaurants in New Cross and Nunhead. Frequent rail links can be found at nearby New Cross Gate station for Zone two trains serving London Bridge and Nunhead Station for Victoria and Blackfriars.

### **Features**

Telegraph Hill Gated Development Freehold Versatile Accommodation Two Allocated Parking Spaces

New Cross 020 7313 3660 dexters.co.uk

## Coach House Mews, London, SE14



### **First Floor**



## **Ground Floor**

Total area (approx.): 111.8 sq. m (1203.3 sq. ft) (Excluding Void)







020 7313 3660