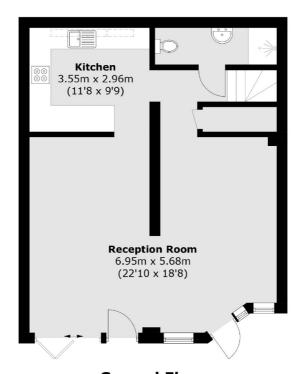

## **Ground Floor**

Total area (approx.): 111.8 sq. m (1203.3 sq. ft) (Excluding Void)

020 7313 3660