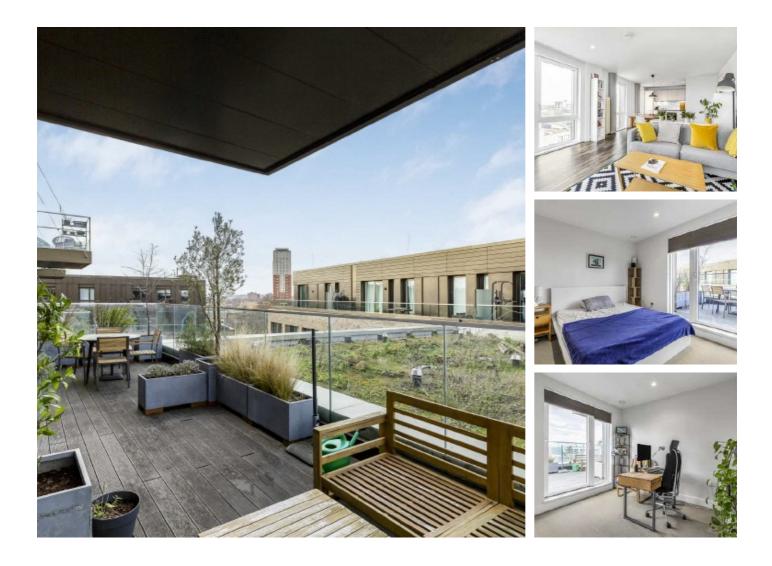

## Moulding Lane, SE14 £550,000

A two bedroom modern apartment in one of New Cross' most sought after developments. At 861 Sq Ft this superb property is one of the larger two bedrooms within the development, is particularly light and benefits from a private roof terrace

Stylishly presented and with an immaculate finish throughout accommodation comprises inviting entrance hall which leads through to bright open plan kitchen/ reception room, the kitchen is contemporary in style and provides plenty of space for dining whilst the living area opens to a private roof terrace. Both bedrooms are similar in size, there is an ensuite shower room/wc to the master bedroom and a stylish bathroom/wc serving the other.

#### Features

Panoramic City Views Two Double Bedrooms Two Bathrooms Over 850 Sq Ft Private Roof Terrace (Over 300 Sq Ft) Chain Free Concierge Cycle Storage