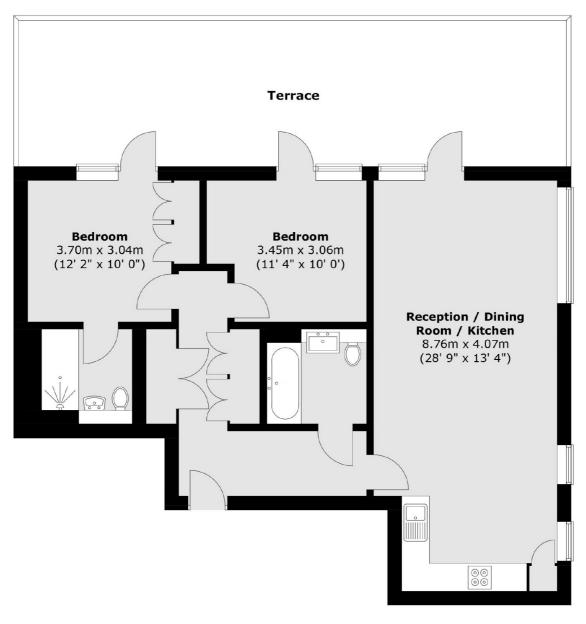

### Moulding Lane, London, SE14

Sixth Floor

Total area (approx.) : 80 sq. m (861 sq. ft) Total terrace area (approx.) : 29.1 sq. m (313 sq. ft)

New Cross 256 New Cross Road London SE14 5PL Sales 020 7313 3660 Energy Rating: B. We aim to make our particulars both accurate and reliable. However they are not guaranteed; nor do they form part of an offer or contract. If you require clarification on any points then please contact us, especially if you're traveling some distance to view. Please note that appliances and heating systems have not been tested and therefore no warranties can be given as to their good working order.