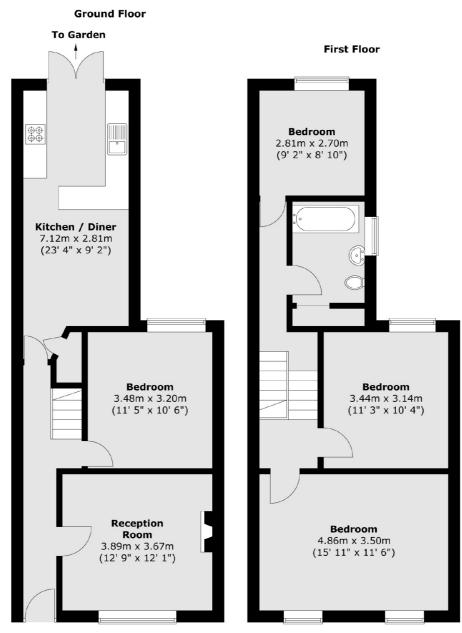

## Dennett's Road, London, SE14

Total area (approx.) : 103.3 sq. m (1112 sq. ft)

**New Cross** 

London

Sales

SE145PL

020 7313 3660

256 New Cross Road