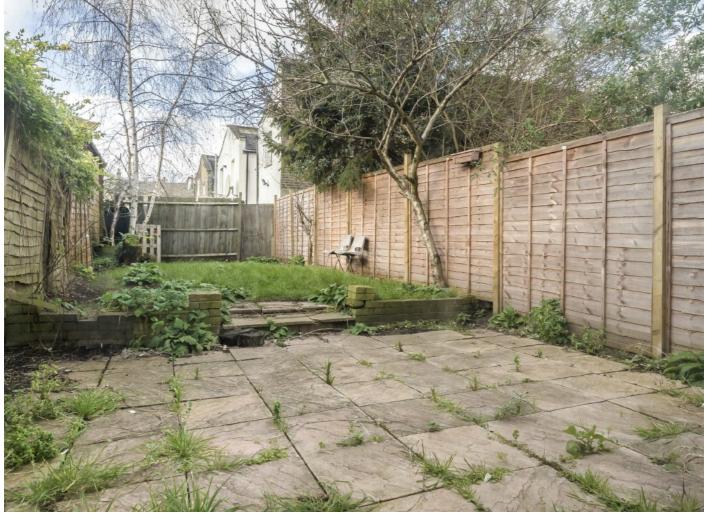

## Dennett's Road, SE14 £875,000

A three/four double bedroom, mid terrace Victorian house situated in this sought after location. Including modern features throughout, ample storage and a private rear garden.