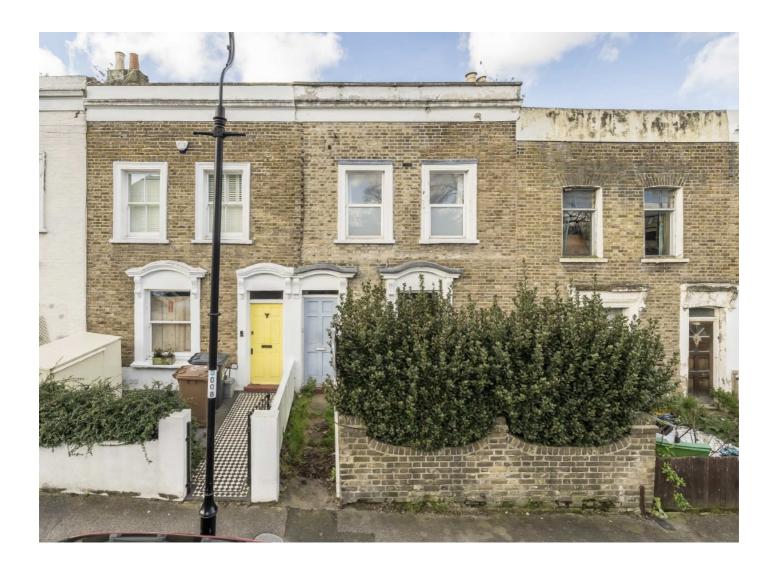

## Dennett's Road, SE14 £875,000

A three/four double bedroom, mid terrace Victorian house situated in this sought after location. Including modern features throughout, ample storage and a private rear garden.

Dennett's Road is situated in the popular area close to a range of local amenities including New Cross Gate and Queens Road Peckham Overground Stations.

## **Features**

Freehold No Onward Chain Great Location Three/Four Bedrooms Private Garden Period Features

New Cross 020 7313 3660 dexters.co.uk

Dennett's Road, SE14