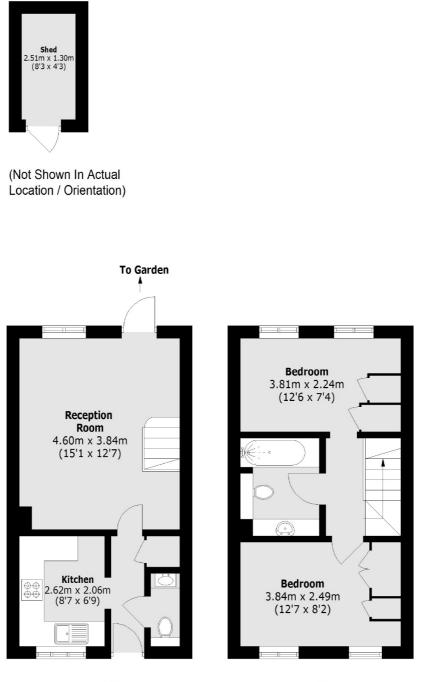

### Farrow Lane, London, SE14

Ground Floor

First Floor

Total area (approx.):57.2 sq. m (615.7 Sq. ft) Shed:3.4 sq. m (36.6 Sq. ft)

New Cross 256 New Cross Road London SE14 5PL Sales 020 7313 3660 Energy Rating: C. We aim to make our particulars both accurate and reliable. However they are not guaranteed; nor do they form part of an offer or contract. If you require clarification on any points then please contact us, especially if you're traveling some distance to view. Please note that appliances and heating systems have not been tested and therefore no warranties can be given as to their good working order.