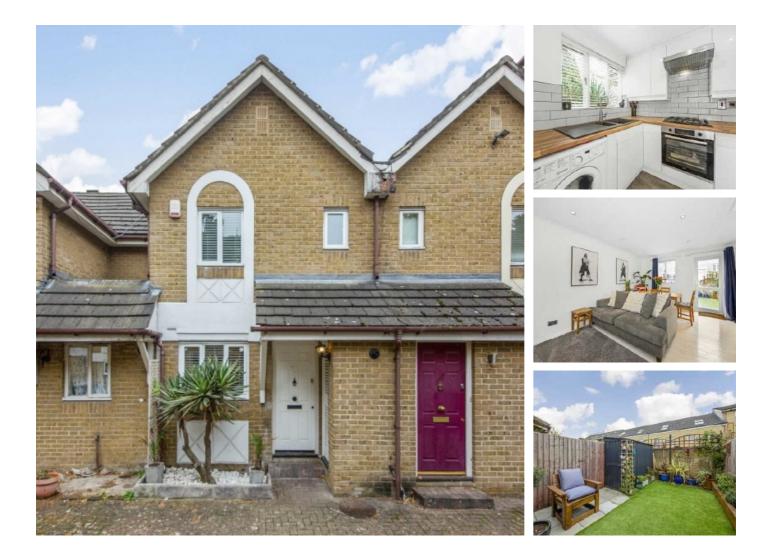

## Farrow Lane, SE14 £525,000

This two bedroom terraced home offers modern living in great condition. Downstairs consists of a kitchen, WC and lounge/diner that leads out into a south facing private garden. Upstairs there are two double bedrooms and a family bathroom. The property also boasts private off street parking, double glazing and gas central heating.

Farrow Lane is a short distance from the fantastic amenities and facilities of New Cross Road, while New Cross Gate Station is also within reach.

#### Features

Two Bedrooms Freehold Terraced South Facing Garden Off Street Parking Great Condition