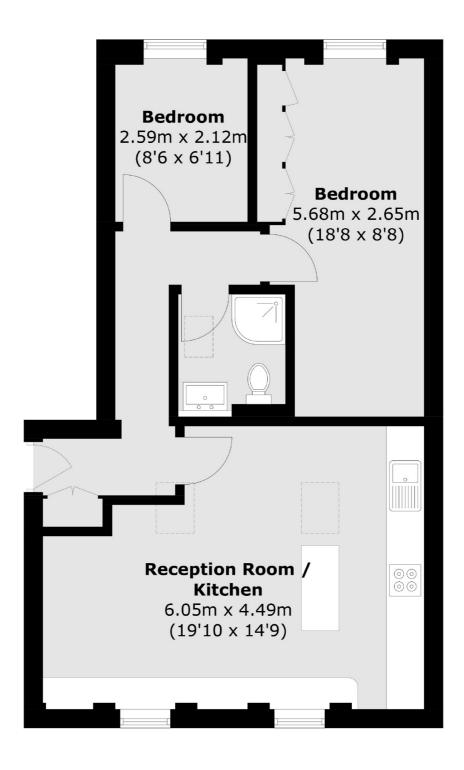

## Lewisham Way, SE4 £375,000

A well proportioned two double bedroom conversion flat set within this imposing Victorian building in the heart of New Cross. The accommodation is laid out over the top floor and there is a large rear reception room with period features, fitted kitchen and bathroom, the two double bedrooms are at the front of the building and access to a large communal garden. The property is an ideal purchase for a first-time buyer, young family or a buy to let investor and is offered to the market with no onward chain.

## Lewisham Way, London, SE4

Total area (approx.): 55.8 sq. m (600.6 sq. ft)

New Cross

London

Sales

SE14 5PL

020 7313 3660

256 New Cross Road