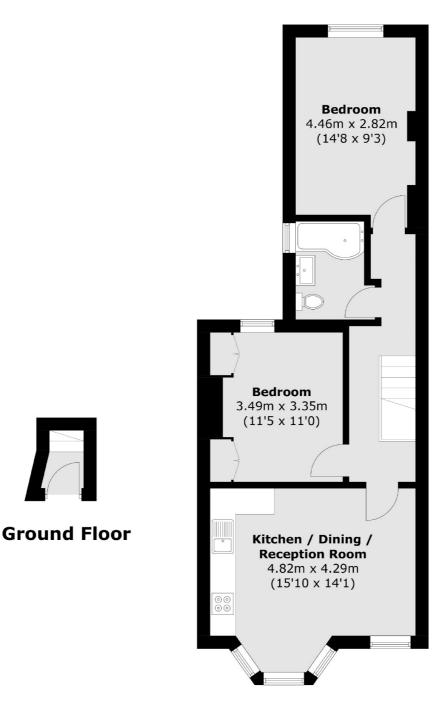

## Bolden Street, SE8 £450,000

This stunning two bedroom Victorian apartment is now available. This home has two double bedrooms, a open plan kitchen living area and a family bathroom. The property has been stylishly finished and is offered with no onward chain.

## Bolden Street, London, SE8

Total area (approx.): 56.1 sq. m (603.8 sq. ft)

020 7313 3660