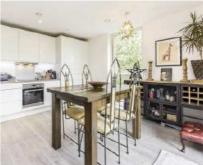

Stylishly presented and with an immaculate finish throughout accommodation comprises inviting entrance hall which leads through to bright open plan kitchen/reception room, the kitchen is contemporary in style and provides plenty of space for dining whilst the living area opens to a private balcony. Both bedrooms are similar in size, there is an ensuite shower room/wc to the master bedroom and a stylish bathroom/wc serving the other.