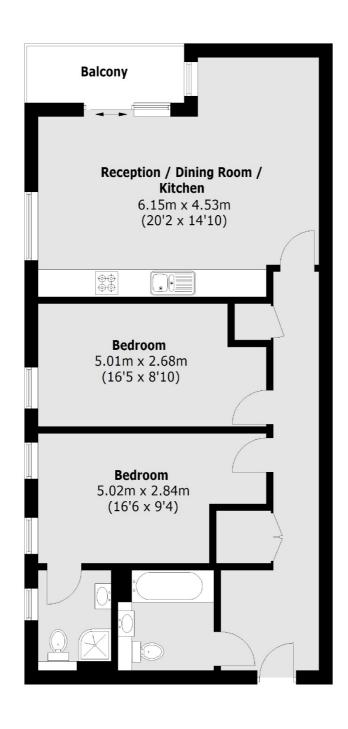

## Batavia Road, SE14

£525,000

A two bedroom modern apartment in one of New Cross' most sought after developments. At 856 Sq Ft this superb property is one of the larger two bedrooms within the development, is particularly light and benefits from a private balcony.

Stylishly presented and with an immaculate finish throughout accommodation comprises inviting entrance hall which leads through to bright open plan kitchen/reception room, the kitchen is contemporary in style and provides plenty of space for dining whilst the living area opens to a private balcony. Both bedrooms are similar in size, there is an ensuite shower room/wc to the master bedroom and a stylish bathroom/wc serving the other.

#### **Features**

Convenient Location Excellent Condition Two Double Bedrooms Two Bathrooms Private Balcony Over 850 Sq Ft.

New Cross 020 7313 3660 dexters.co.uk

### Batavia Road, London, SE14

Total area (approx.): 78.5 sq. m (844.5 Sq. ft) Balcony: 4.3 sq. m (46.2 Sq. ft)

**New Cross** 

London

Sales

SE145PL

020 7313 3660

256 New Cross Road