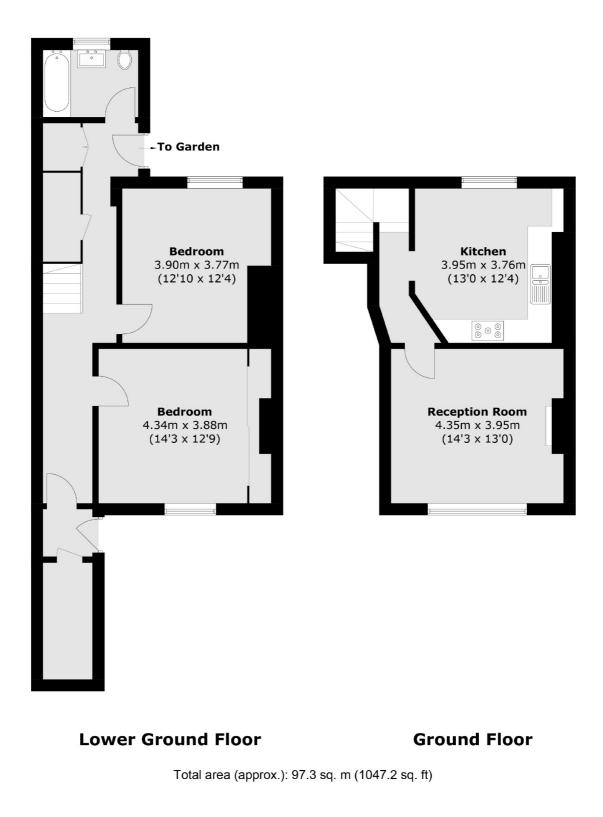

## New Cross Road, SE14 £650,000

\*\* Offers In Excess Of £650,000\*\* A two double bedroom split-level Victorian Maisonette. Including modern features, ample storage throughout and a private section of the rear garden.

#### Features

Victorian Maisonette Two Double Bedrooms Split-Level Private Section Of Garden Ample Storage