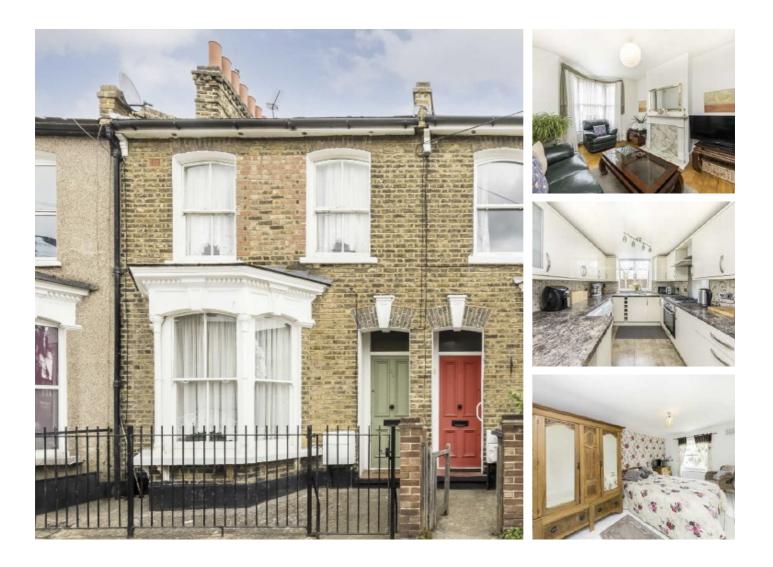

## Brocklehurst Street, SE14 £750,000

A wonderful three bedroom Victorian terrace set within the highly sought after Hatcham Park Conservation Area. The home has plenty of entertaining space for a growing family with a double reception room and a large kitchen leading to a well-established garden.

Within moments of this charming Victorian house are a choice of beautiful parks, an Ofsted outstanding primary school and several further outstanding schools all located within one mile. With a vast choice of local amenities including a farmer's market, lively bars, cafes and restaurants and with wellconnected transport links including mainline stations and Overground, it is possible to access the city and west end within 30 minutes.

### Features

Hatcham Park Conservation Area Victorian Terrace Three Double Bedrooms Double Reception Room Cellar Excellent Transport Links