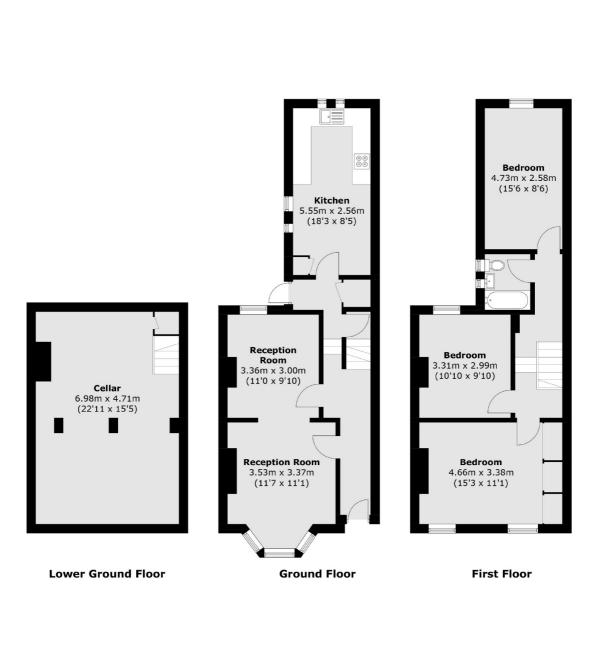

### Brocklehurst Street, London, SE14

Total area (approx.): 133.6 sq. m (1438.0 sq. ft)

New Cross 256 New Cross Road London SE14 5PL Sales 020 7313 3660 Energy Rating: D. We aim to make our particulars both accurate and reliable. However they are not guaranteed; nor do they form part of an offer or contract. If you require clarification on any points then please contact us, especially if you're traveling some distance to view. Please note that appliances and heating systems have not been tested and therefore no warranties can be given as to their good working order.