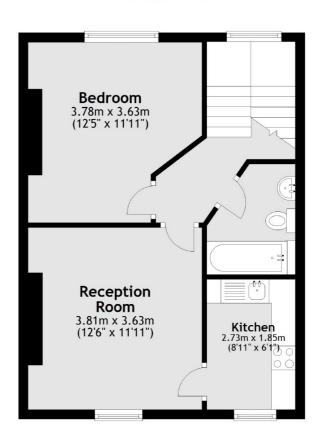

### Endwell Road, London, SE4

### First Floor

Total area: approx. 44.6 sq. metres (479.8 sq. feet)