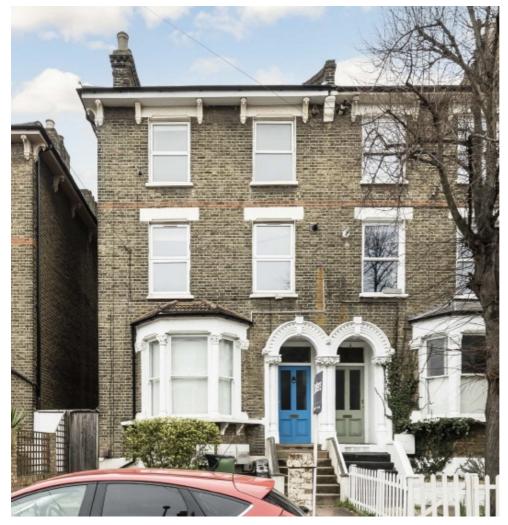

## Endwell Road, SE4 £320,000

This bright and spacious one bedroom, top floor Victorian conversion flat with brand new modern kitchen, separate reception room, newly renovated bathroom and communal garden to the rear. This property is well presented throughout and would make a great first time buy.

Endwell Road is ideally located close to both Brockley and New Cross stations, Telegraph Hill Parks, cafés, bars and restaurants.

#### **Features**

Victorian Conversion Flat Top Floor Chain Free Excellent Transport Links Communal Garden New Kitchen

New Cross 020 7313 3660 dexters.co.uk