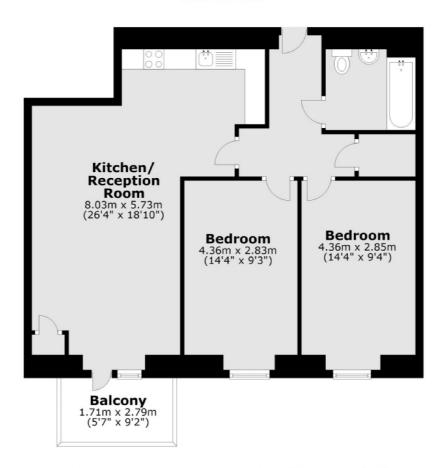

## Baring Road, SE12

£1,800 Per calendar month

A top floor modernist style apartment spanning over 800 sqft with a bright open plan living space, two double bedrooms, a modern bathroom and private balcony.

### Baring Road, London, SE12

#### **Third Floor**

Total area: approx. 76.6 sq. metres (825.0 sq. feet)

020 8815 2211