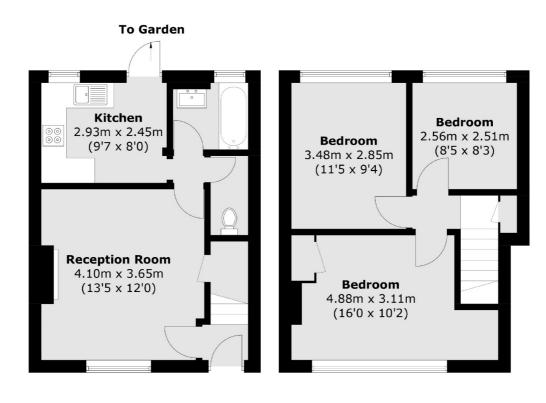

## Sidcup Road, London, SE12

**Ground Floor** 

Lee

Lee

London

020 8815 2210

Sales

430-432 Lee High Road

**First Floor** 

Total area (approx.): 67.7 sq. m (728.7 sq. ft)

Energy Rating: C. We aim to make our particulars both accurate and reliable. However they are not guaranteed; nor do they form part of an offer or contract. If you require clarification on any points then please contact us, especially if you're traveling some distance to view. Please note that appliances and heating systems have not been tested and therefore no warranties can be given as to their good working order.