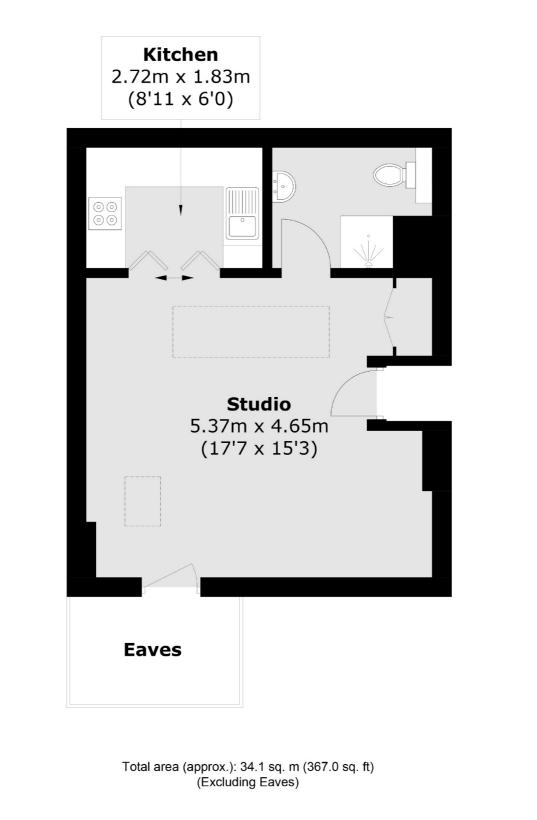

## Luffman Road, SE12 £160,000

\*\*\*Offers in Excess of\*\*\* Well presented, second floor conversion studio flat which is ideally located for Grove Park Station. This property offers spacious accommodation which comprises of spacious living area, modern kitchen and shower room. Benefits to note include double glazing, long lease and is offered chain free.