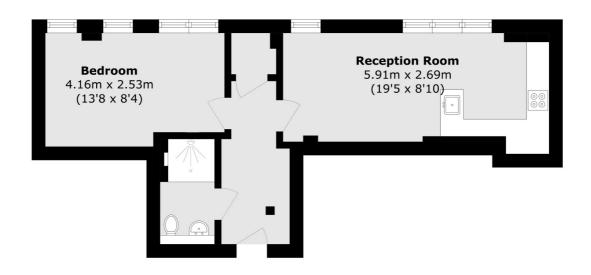

## Sidcup High Street, Sidcup, DA14

Total area (approx.): 34.1 sq. m (367.0 sq. ft)

Lee

Lee

London

Lettings

020 8815 2211

430-432 Lee High Road