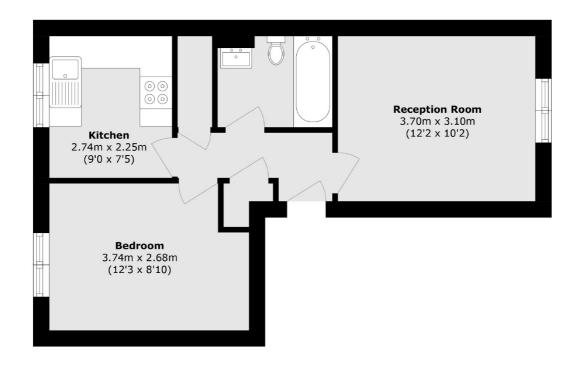

## Le May Avenue, SE12 £240,000

This charming one-bedroom apartment offers a perfect blend of comfort, style, and convenience, ideally situated in the sought-after residential area of Grove Park. Located on a quiet, tree-lined street, the property features a bright and spacious reception room, the bedroom is a comfortable double with space for additional furnishings.

## Le May Avenue, London, SE12

Total area (approx.): 37.2 sq. m (400.4 sq. ft)

Lee

Lee

London

020 8815 2210

Sales

430-432 Lee High Road