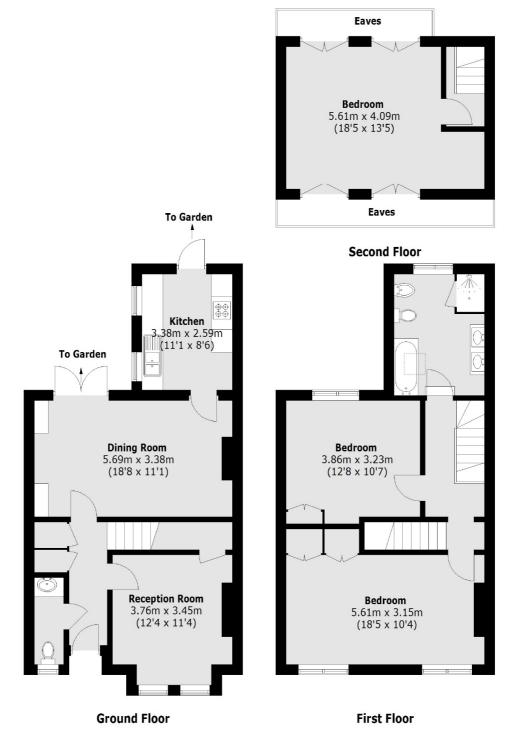

## Leahurst Road, London, SE13

Total area (approx.): 130.8 sq. m (1,407.9 Sq. ft) (Excluding Eaves)

Lee

Lee

London

020 8815 2210

Sales

430-432 Lee High Road