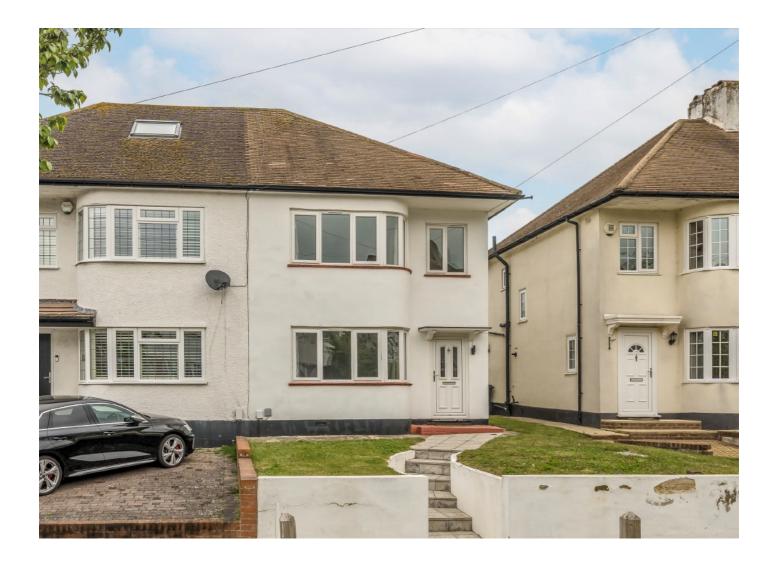

## Bassetts Way, BR6

A three bedroom semi detached house that has recently been redecorated throughout. With Two double bedrooms, a smaller third childs room, Eat-In Kitchen, Utility room/home office and large garden.

## **Features**

Semi Detached Two Double Bedrooms Third Childs room/Home Office Eat-In Kitchen Utility room Large Garden

Lee 020 8815 2210 dexters.co.uk