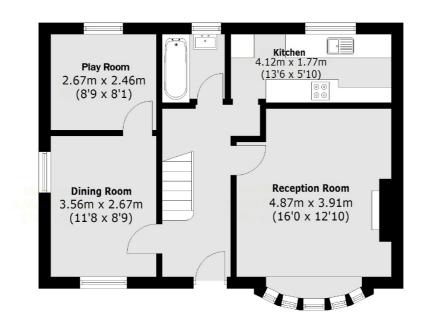

## Tilbrook Road, London, SE3

**First Floor** 

Ground Floor

Total area (approx.): 104.8 sq. m (1,128.0 sq. ft)

Blackheath

London

SE3 7SX

020 8815 2200