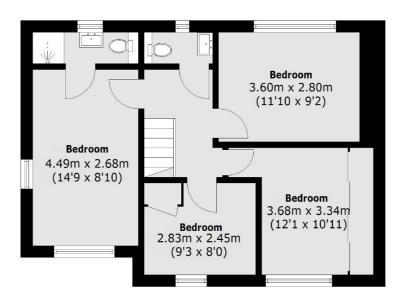

## Tilbrook Road, London, SE3

**First Floor** 

Ground Floor

Total area (approx.): 104.8 sq. m (1,128.0 sq. ft)

Blackheath

London

SE3 7SX

020 8815 2200