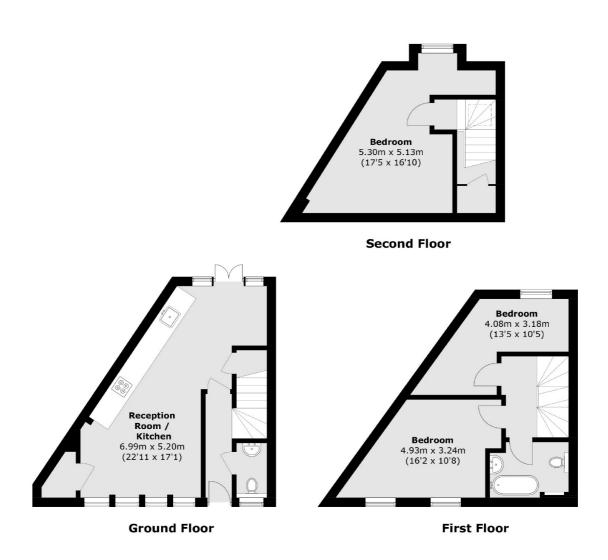

## Brightfield Road, London, SE12

Total area (approx.): 96.7 sq. m (1,040.9 sq. ft)

Lee

Lee

London

020 8815 2210

Sales

430-432 Lee High Road