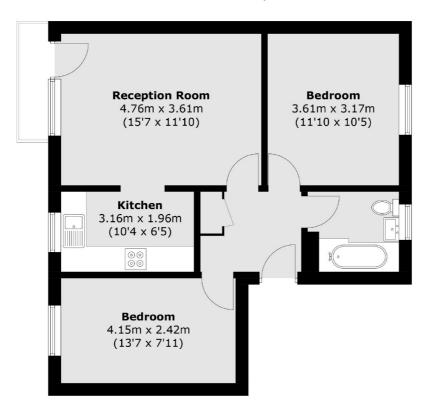

## Balder Rise, SE12 £300,000

This charming two-bedroom apartment offers a perfect blend of comfort and convenience. The property features a spacious living area that seamlessly flows into a modern kitchen. The large windows flood the space with natural light, creating a bright and airy atmosphere. The bedrooms are generously sized, offering plenty of room for relaxation and personalisation. A standout feature is the private balcony, ideal for enjoying morning coffee or unwinding in the evening. With stylish finishes and ample storage throughout, this property offers a delightful living experience in a well-connected area.

## Balder Rise, London, SE12

(Not Shown In Actual Location / Orientation)

Total area (approx.): 56.8 sq. m (611.4 sq. ft) Garage: 12.1 sq. m (130.2 sq. ft) External area: 1.9 sq. m (20.4 sq. ft)

Lee

Lee

London