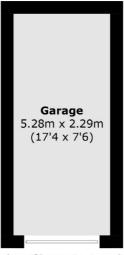

## Balder Rise, London, SE12

(Not Shown In Actual Location / Orientation)

Total area (approx.): 56.8 sq. m (611.4 sq. ft) Garage: 12.1 sq. m (130.2 sq. ft) External area: 1.9 sq. m (20.4 sq. ft)

Lee

Lee

London