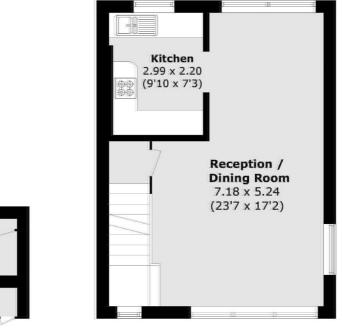

## Courtlands Avenue, London, SE12

Second Floor

**Ground Floor** 

**First Floor** 

Total area (approx.): 78.4 sq. m (843.9 sq. ft) External Cupboard: 0.3 sq. m (3.2 sq. ft)

Lee 430-432 Lee High Road Lee London Sales 020 8815 2210 Energy Rating: TBC. We aim to make our particulars both accurate and reliable. However they are not guaranteed; nor do they form part of an offer or contract. If you require clarification on any points then please contact us, especially if you're traveling some distance to view. Please note that appliances and heating systems have not been tested and therefore no warranties can be given as to their good working order.