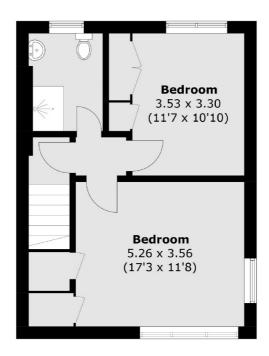

## Courtlands Avenue, London, SE12

Second Floor

**Ground Floor** 

**First Floor** 

Total area (approx.): 78.4 sq. m (843.9 sq. ft) External Cupboard: 0.3 sq. m (3.2 sq. ft)

Lee 430-432 Lee High Road Lee London Sales 020 8815 2210 Energy Rating: TBC. We aim to make our particulars both accurate and reliable. However they are not guaranteed; nor do they form part of an offer or contract. If you require clarification on any points then please contact us, especially if you're traveling some distance to view. Please note that appliances and heating systems have not been tested and therefore no warranties can be given as to their good working order.